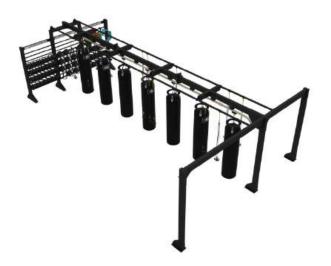

What's better than one Bridge! Well, two of them!. Incredible 54 anchoring points allows for 24 users to work out at the same time.

**BOXING RAIL** 4x BAGS

DIMENSIONS: 435cm x 660cm x 270cm

29 m<sup>2</sup> & + users

# **BOXING RAIL** 9x BAGS

DIMENSIONS: 480cm x 1350cm x 270cm

☐ 65 m² 🙎 18+ users