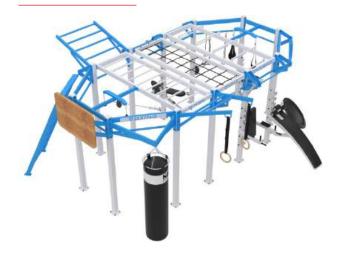

Boasting over 50 unique workout modules, the NAOMI CUBE challenges conventional design, offering a fitness hub that's both innovative and efficient. Designed for group sessions accommodating up to 20 participants, this cube isn't just a piece of equipment – it's a transformative experience. Its versatile design allows placement in the heart of your gym floor or snugly against a wall, optimizing your workout space. With the NAOMI CUBE, we're setting new standards in fitness facility design.

# CUBE D500

DIMENSIONS (bounding box) 700cm x 580cm x 290cm

☐ 55 m² 20 users

This Cube has it all! The largest in the series it showcases all the components that made the Cube series an instant classic. From strength to agility exercises, this one bears it all. With ample workout space, you'll be sure that the club goer will not feel restricted or crowded.