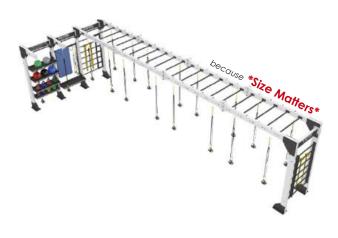

What's better than one Bridge! Well, two of them!. Incredible 54 anchoring points allows for 24 users to work out at the same time.

**BOXING RAIL** 4x BAGS

DIMENSIONS: 435cm x 660cm x 270cm

29 m<sup>2</sup> & + users