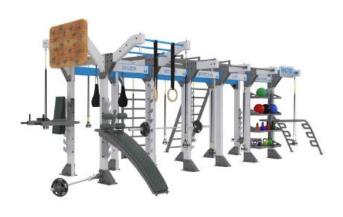

This model is a combination of all the best stations with full integration of new methodologies of functional fitness workout. S500 allows the club operators to triangulate all the workouts of their members to assure their maximum satisfaction.