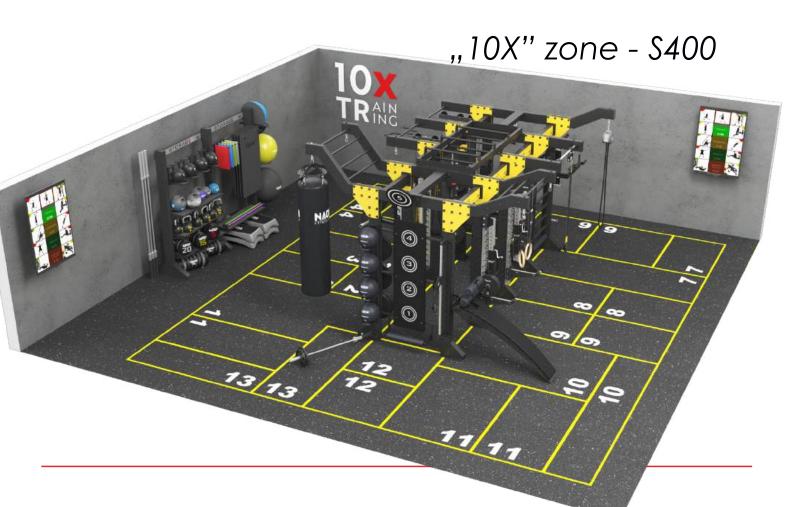

Slightly smaller than its predecessor, \$400 still affords the possibility of having a great workout in less space. By design, this unit has all the best features of \$500 in a more compact, seamless arrangement.