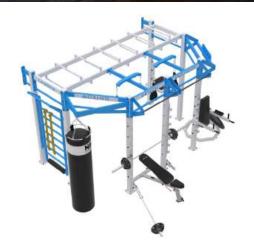

# NAOMI FUNCTIONAL BAYS: Crafting Versatile Fitness Arenas

BENCH

egin with the fundamental frame structure, customizable to align perfectly with your desired functional gym layout. Watch as it evolves from a Power Rack or a CrossFit Rack into a comprehensive workout bay.

Our system's extensive array of add-ons ensures every training requirement is met. The modular nature empowers you to modify components, crafting an ideal training ambiance. The potential is boundless, from ball stations and strength units to weightlifting platforms and varied storage options, pull-up bars, w. Every design aspect focuses on personalization, maximizing your equipment's utility.

With NAOMI FITNESS DESIGN, the spotlight is on adaptability, pioneering designs, and elevating your functional training space to unparalleled heights. Let's join hands and transform your area into a functional fitness utopia.