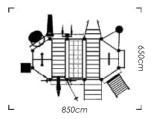

# CUBE D500

DIMENSIONS (bounding box) 700cm x 580cm x 290cm

☐ 55 m² 20 users

This Cube has it all! The largest in the series it showcases all the components that made the Cube series an instant classic. From strength to agility exercises, this one bears it all. With ample workout space, you'll be sure that the club goer will not feel restricted or crowded.