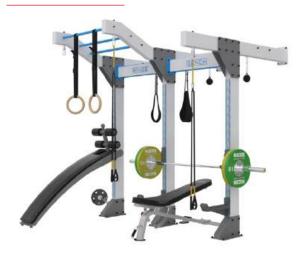

# NAOMI FUNCTIONAL BAYS: Crafting Versatile Fitness Arenas

BENCH

egin with the fundamental frame structure, customizable to align perfectly with your desired functional gym layout. Watch as it evolves from a Power Rack or a CrossFit Rack into a comprehensive workout bay.

Our system's extensive array of add-ons ensures every training requirement is met. The modular nature empowers you to modify components, crafting an ideal training ambiance. The potential is boundless, from ball stations and strength units to weightlifting platforms and varied storage options, pull-up bars, w. Every design aspect focuses on personalization, maximizing your equipment's utility.