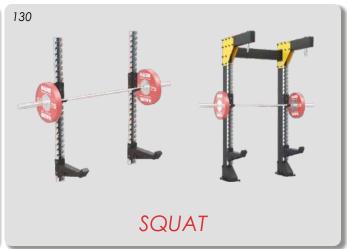

Modules that Client requested:

2x - ONE STACK (160)

1x - PULL UP (100)

2x - SQUAT (130)

1x - MULTI PULLUP (101)

3x - STORAGE - PLATE HOLDER (152)

1x - CYCLE (140)

2x - STORAGE - SUSPENDED SHELF (155)

In this case client provided us with a floor plan and and asked for our BRIDGE in this

space. Color RAL 9005 black. Modules that Client requested:

1x - BRIDGE 980 (1)

17x - PULL UP (100)

2x - SQUAT (130)

1x - STORAGE - MATS (153)

2x - PULL UP (100)

1x - SQUAT (130)

1x - STORAGE - SUSPENDED SHELF (155)

1x - WORKOUT LADDER

1x - BOXING BAG - CUSTOM LOGO (1)

1x - DIP - SIMPLE (121)

1x - AB BENCH (123)

1x - CUSTOM LOGO PLATE

#### HIGHLITING - STORAGE PLUS CAGE

3x - STORAGE PLUS (50)

2x - STORAGE - DUMBELL SHELF (165)

1x - STORAGE - MATS (153)

2x - PULL UP (100)

2x - SQUAT (130)

1x - TARGET BALL<sup>2</sup>

1x - BOXING BAG - 160cm (31)