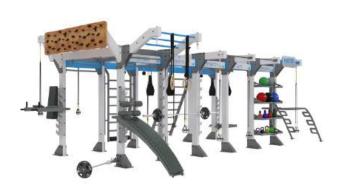

# CUBE D500

DIMENSIONS (bounding box) 700cm x 580cm x 290cm

☐ 55 m² 20 users

This Cube has it all! The largest in the series it showcases all the components that made the Cube series an instant classic. From strength to agility exercises, this one bears it all. With ample workout space, you'll be sure that the club goer will not feel restricted or crowded.

This Cube has it all! The largest in the series it showcases all the components that made the Cube series an instant classic. From strength to agility exercises, this one bears it all. With ample workout space, you'll be sure that the club goer will not feel restricted or crowded.