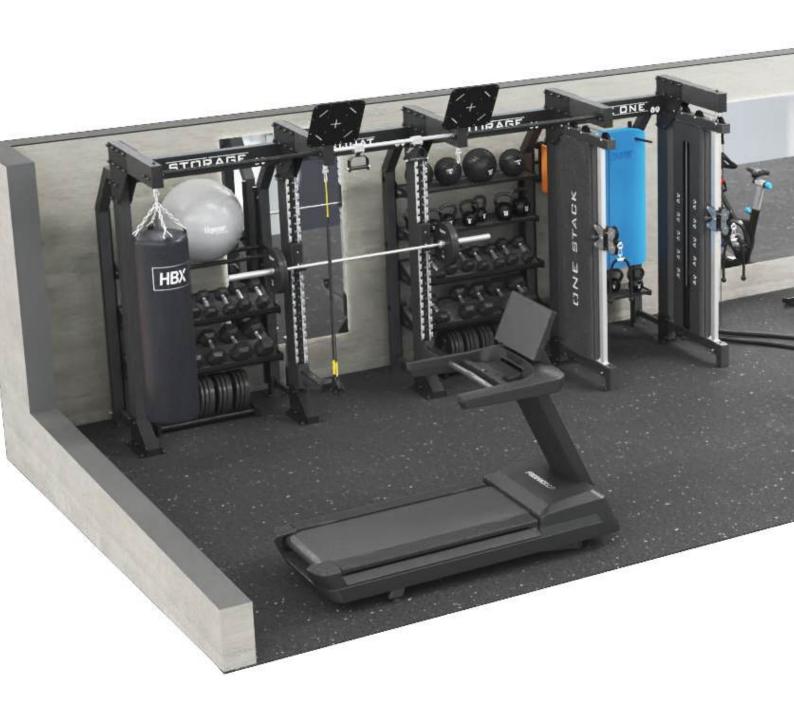

# NAOMI GYM SET-UP: Crafting Bespoke Fitness Realms

ach project is uniquely designed to cater to distinct needs, leading to a gym area that authentically mirrors your brand and accommodates your club members. Recognizing each client's individuality, we treat each project as a distinct canvas, ever eager to embrace and explore innovative visions.

Our commitment is to craft solutions that seamlessly merge with your strategic goals, specific needs, and budgetary frameworks. At Naomi Fitness Design, we excel in designing premium gym environments bespoke to your unique specifications and spatial dynamics.

## MODULAR DESIGN

Naomi Fitness Design Modular Cages – the ultimate solution for those looking to take their workout routine to the next level! Our innovative design allows for complete customization, ensuring that you get the most out of your fitness equipment.

With our modular design, you can easily add or remove components to create the perfect workout environment. From pull-up bars to weightlifting platforms, the possibilities are endless. Whether you're a beginner or a seasoned athlete, our fitness cage can be tailored to your specific needs.