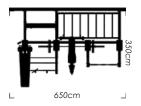

# NAOMI FUNCTIONAL BAYS: Crafting Versatile Fitness Arenas

BENCH

egin with the fundamental frame structure, customizable to align perfectly with your desired functional gym layout. Watch as it evolves from a Power Rack or a CrossFit Rack into a comprehensive workout bay.

Our system's extensive array of add-ons ensures every training requirement is met. The modular nature empowers you to modify components, crafting an ideal training ambiance. The potential is boundless, from ball stations and strength units to weightlifting platforms and varied storage options, pull-up bars, w. Every design aspect focuses on personalization, maximizing your equipment's utility.