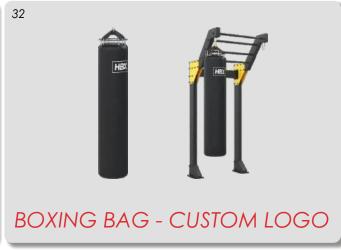

1x - STORAGE - MATS (153)

1x - WORKOUT LADDER V2 (193)

1x - DIP - AB-TRON (120)

1x - WALLBALL (50)

4x - TARGET BALL<sup>2</sup> (20)

4x - BOXING BAG - CUSTOM LOGO (32)

1x - BRIDGE MODULE (1)

Example: Bridge MODULAR design.

2x - PULL UP (100)

1x - SQUAT (130)

1x - STORAGE - SUSPENDED SHELF (155)

1x - WORKOUT LADDER

1x - BOXING BAG - CUSTOM LOGO (1)

1x - DIP - SIMPLE (121)

1x - AB BENCH (123)

1x - CUSTOM LOGO PLATE