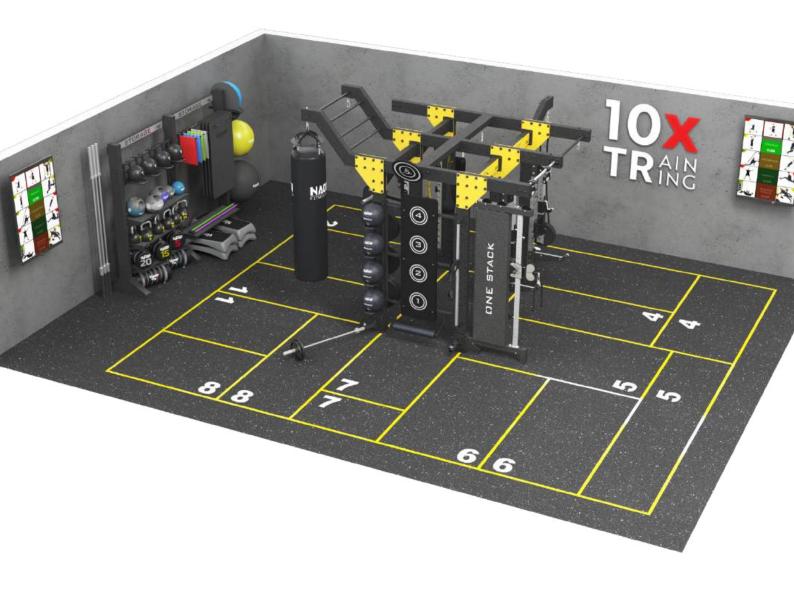

nd results your USP
- Added value in the areas of sales and retention strategy
- Simple to manage an effective and safe training concept
- Comprehensive team training included
- Technology integration competitive advantage

#### RESULTS ARE THE KEY

- Social "experience" based around team training
- Novelty and tribal connection
- Fun, motivation, energy, sweat and results
- Training variety constantly changing workouts
- Designed for all levels of fitness experience
- Excellent way to create a healthy lifestyle habits
- Male and female clients of all ages and lifestyle groups
- Ideal for those who need training guidance and support
- Members looking for an exciting new style of training
- Time and workout flexibility conscious individuals

# EXAMPLE 10X CONFIGURATIONS

"10X" zone - S200























# NAOMI GYM SET-UP: Crafting Bespoke Fitness Realms

ach project is uniquely designed to cater to distinct needs, leading to a gym area that authentically mirrors your brand and accommodates your club members. Recognizing each client's individuality, we treat each project as a distinct canvas, ever eager to embrace and explore innovative visions.

Our commitment is to craft solutions that seamlessly merge with your strategic goals, specific needs, and budgetary frameworks. At Naomi Fitness Design, we excel in designing premium gym environments bespoke to your unique specifications and spatial dynamics.

## MODULAR DESIGN

Naomi Fitness Design Modular Cages – the ultimate solution for those looking to take their workout routine to the next level! Our innovative design