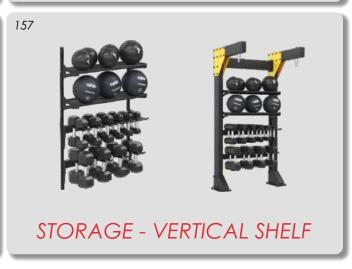

Modules that Client requested:

2x - ONE STACK (160)

1x - PULL UP (100)

2x - SQUAT (130)

1x - MULTI PULLUP (101)

3x - STORAGE - PLATE HOLDER (152)

1x - CYCLE (140)

2x - STORAGE - SUSPENDED SHELF (155)