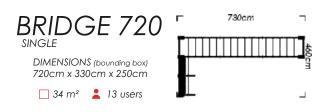

Top design in a smaller shape! This is what Bridge XL brings to the table. 28 anchoring points with ability to work out 13 users makes this unit a must have for clubs with less space!

38 anchoring points allows for up to 26 users to take advantage of working out together. Slightly smaller than its predecessor, this unit still allows for open movement of ample amount of users