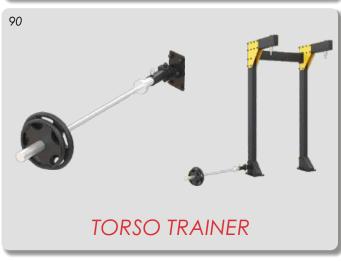

Very small but very unique, you will find here 4 users working at the same time. Very limited space cuz you need just 6 sqm to use! You have here squat stations also with safeties, also moving pull up handles, cycle station, 4 suspension anchoring points and 2 x torso trainer!