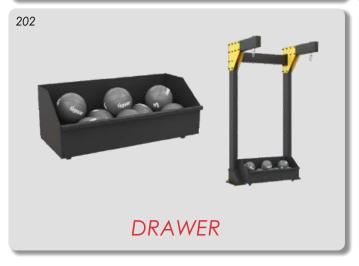

2x - STORAGE - SUSPENDED SHELF (155)

1x - LADDER

4x - TARGET BALL<sup>2</sup> (20)

1x - STORAGE BOX (200)

1x - TOASTER (201)

1x - DRAWER (202)

\* Walls of the court are not shown for better visual clairty of our products.