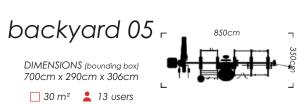

The biggest from BackYard line! 12 stations for 13 users at the same time. How we didi it, very easy, nothing is imposiible for Naomi. All stations in the row need less space in the room. This cage gives you maximum of workout and not repead stations. Every single one takes you at different lever of your possibility.