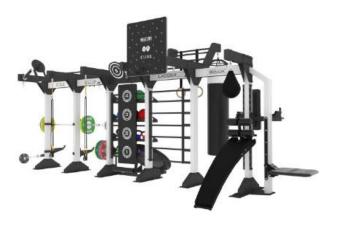

A unique line of Backyard Line where functionality is used to the maximum, together with space saving.

In BackYard Line posts stand in a row, and the station is used on each side, which saves us space, additionally gives us uniqueness and full use of small space for group activities. Any stations we can combine for you, so just let us know what you need and we will create the model especially for your needs. This model can be used indoors, or outdoors.

The biggest from BackYard line! 12 stations for 13 users at the same time. How we didi it, very easy, nothing is imposiible for Naomi. All stations in the row need less space in the room. This cage gives you maximum of workout and not repead stations. Every single one takes you at different lever of your possibility.

On this bigger cage at the same time can train 10 people, not only they will find a lot of exercise for every part of the body, but they will have a lot of fun, cuz all training is in cyrcle, you can swap easy with another user! Beside all stations from smaller models, you will find here great Wall Ball where you can sit on the ground and use 5 targets