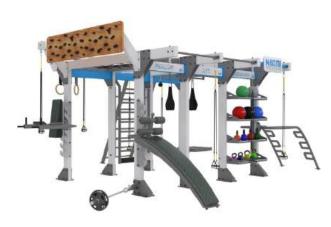

#### CUBE D300

DIMENSIONS (bounding box) 580cm x 480cm x 290cm

Space savings don't mean that you should sacrifice on versatility or design. While D300 is scaled down to fit almost any space, it still maintains the overall features of its larger predecessors. For club operators that still want to wow their audience while maintaining a small footprint, this model is for you!