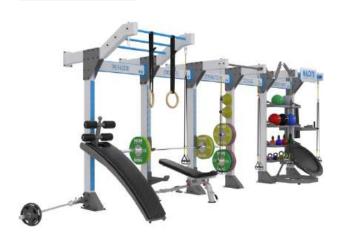

# WM 5 BAY

DIMENSIONS (bounding box) 660cm x 220cm x 260cm

26 m² 💄 8 users

The entire workout is brought forward in this seamless design. Sturdy design coupled with the ability to pick your own stations, makes this rig a must have.