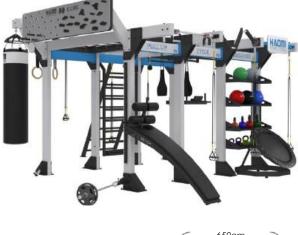

cube, simple in form but infinite in possibilities, stands ready to revolutionize your gym's environment. With our adaptable modular design, each cube is meticulously crafted to embody your distinct vision, ensuring a harmonious blend with your brand's identity.

Boasting over 50 unique workout modules, the NAOMI CUBE challenges conventional design, offering a fitness hub that's both innovative and efficient. Designed for group sessions accommodating up to 20 participants, this cube isn't just a piece of equipment – it's a transformative experience. Its versatile design allows placement in the heart of your gym floor or snugly against a wall, optimizing your workout space. With the NAOMI CUBE, we're setting new standards in fitness facility design.