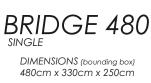

What's better than one Bridge! Well, two of them!. Incredible 54 anchoring points allows for 24 users to work out at the same time.

**BOXING RAIL** 4x BAGS

DIMENSIONS: 435cm x 660cm x 270cm

29 m<sup>2</sup> & + users