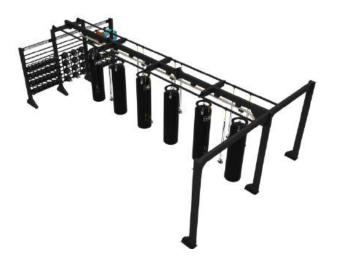

# **BOXING RAIL** 9x BAGS

DIMENSIONS: 480cm x 1350cm x 270cm

☐ 65 m² 🙎 18+ users

# **BOXING RAIL** 10x BAGS

DIMENSIONS: 480cm x 1450cm x 270cm