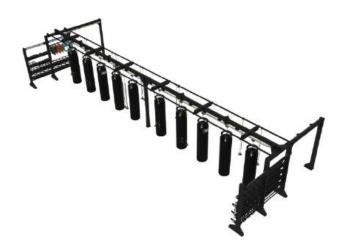

What's better than one Bridge! Well, two of them!. Incredible 54 anchoring points allows for 24 users to work out at the same time.

**BOXING RAIL** 4x BAGS

DIMENSIONS: 435cm x 660cm x 270cm

29 m<sup>2</sup> & + users

# **BOXING RAIL** 9x BAGS

DIMENSIONS: 480cm x 1350cm x 270cm

☐ 65 m² 🙎 18+ users