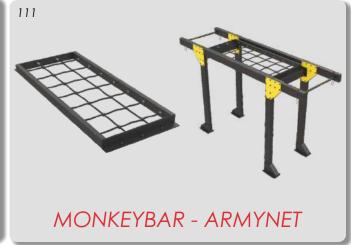

#### TITANIUM

DIMENSIONS (bounding box) 700cm x 550cm x 300cm

Chameleon Titanium is strong as the name! 16 users can train at the same time. Different stations, 3 different monkey bars! You can find here also cross stations as also pure functional.