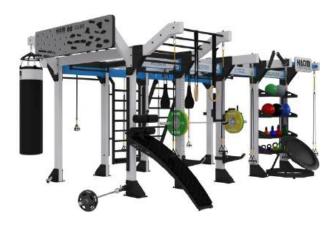

Boasting over 50 unique workout modules, the NAOMI CUBE challenges conventional design, offering a fitness hub that's both innovative and efficient. Designed for group sessions accommodating up to 20 participants, this cube isn't just a piece of equipment – it's a transformative experience. Its versatile design allows placement in the heart of your gym floor or snugly against a wall, optimizing your workout space. With the NAOMI CUBE, we're setting new standards in fitness facility design.

# CUBE D500

DIMENSIONS (bounding box) 700cm x 580cm x 290cm

☐ 55 m² 20 users

This Cube has it all! The largest in the series it showcases all the components that made the Cube series an instant classic. From strength to agility exercises, this one bears it all. With ample workout space, you'll be sure that the club goer will not feel restricted or crowded.

This Cube has it all! The largest in the series it showcases all the components that made the Cube series an instant classic. From strength to agility exercises, this one bears it all. With ample workout space, you'll be sure that the club goer will not feel restricted or crowded.