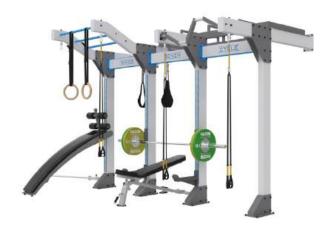

# NAOMI FUNCTIONAL BAYS: Crafting Versatile Fitness Arenas

BENCH

egin with the fundamental frame structure, customizable to align perfectly with your desired functional gym layout. Watch as it evolves from a Power Rack or a CrossFit Rack into a comprehensive workout bay.

Our system's extensive array of add-ons ensures every training requirement is met. The modular nature empowers you to modify components, crafting an ideal training ambiance. The potential is boundless, from ball stations and strength units to weightlifting platforms and varied storage options, pull-up bars, w. Every design aspect focuses on personalization, maximizing your equipment's utility.