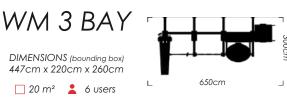

WM 3 BAY

DIMENSIONS (bounding box) 447cm x 220cm x 260cm

20 m<sup>2</sup> å 6 users

When you simply must have the "best of" but require less space to do it, D300 is your perfect choice. Standard functional fitness exercises coupled with innovative features make this rig extraordinary.