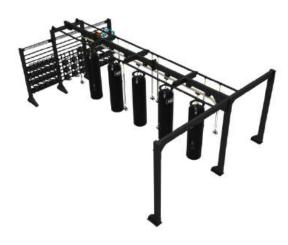

# **BOXING RAIL** 6x BAGS

DIMENSIONS: 485cm x 860cm x 270cm

# **BOXING RAIL** 7x BAGS

DIMENSIONS: 535cm x 960cm x 270cm