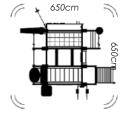

# CUBE D500

DIMENSIONS (bounding box) 700cm x 580cm x 290cm

☐ 55 m² 20 users

This Cube has it all! The largest in the series it showcases all the components that made the Cube series an instant classic. From strength to agility exercises, this one bears it all. With ample workout space, you'll be sure that the club goer will not feel restricted or crowded.

This Cube has it all! The largest in the series it showcases all the components that made the Cube series an instant classic. From strength to agility exercises, this one bears it all. With ample workout space, you'll be sure that the club goer will not feel restricted or crowded.