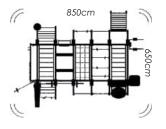

DIMENSIONS (bounding box) 580cm x 480cm x 290cm



Space savings don't mean that you should sacrifice on versatility or design. While D300 is scaled down to fit almost any space, it still maintains the overall features of its larger predecessors. For club operators that still want to wow their audience while maintaining a small footprint, this model is for you!



### CUBE D400

DIMENSIONS (bounding box) 590cm x 580cm x 290cm

49 m² 18 users



A smaller scale of the Cube without sacrificing any of the usability of its big brother. Modular by design, means that you can pick and choose any station to your liking. If you wish to, you can even duplicate many of the stations, to really dial in your preference.



# CUBE D500

DIMENSIONS (bounding box) 700cm x 580cm x 290cm

☐ 55 m² 20 users



This Cube has it all! The largest in the series it showcases all the components that made the Cube series an instant classic. From strength to agility exercises, this one bears it all. With ample workout space, you'll be sure that the club goer will not feel restricted or crowded.



When smaller is better or needed, the \$200 is here! The smallest rig in this line, it will perform just as good as its larger counterparts. Now, facilities with confined spaces can entertain their members and engage them in a functional fitness environment.



Not enough space for a fully functioning multi-fitness rig? Not with \$300! This one will surely satisfy your needs, when floorspace is at a premium. As always, you can pick and choose your individual stations to your liking.





Slightly smaller tha