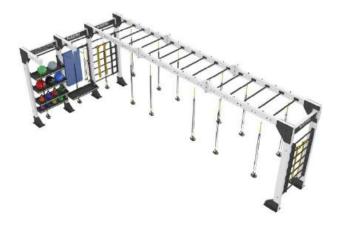

Top design in a smaller shape! This is what Bridge XL brings to the table. 28 anchoring points with ability to work out 13 users makes this unit a must have for clubs with less space!

38 anchoring points allows for up to 26 users to take advantage of working out together. Slightly smaller than its predecessor, this unit still allows for open movement of ample amount of users