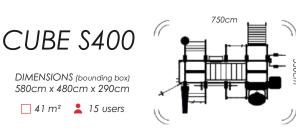

Slightly smaller than its predecessor, \$400 still affords the possibility of having a great workout in less space. By design, this unit has all the best features of \$500 in a more compact, seamless arrangement.