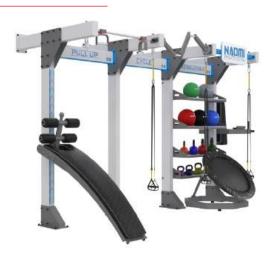

# NAOMI FUNCTIONAL BAYS: Crafting Versatile Fitness Arenas

BENCH

egin with the fundamental frame structure, customizable to align perfectly with your desired functional gym layout. Watch as it evolves from a Power Rack or a CrossFit Rack into a comprehensive workout bay.

Our system's extensive array of add-ons ensures every training requirement is met. The modular nature empowers you to modify components, crafting an ideal training ambiance. The potential is boundless, from ball stations and strength units to weightlifting platforms and varied storage options, pull-up bars, w. Every design aspect focuses on personalization, maximizing your equipment's utility.

With NAOMI FITNESS DESIGN, the spotlight is on adaptability, pioneering designs, and elevating your functional training space to unparalleled heights. Let's join hands and transform your area into a functional fitness utopia.