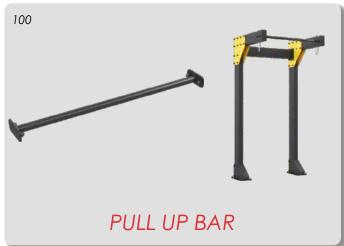

Modules that Client requested:

2x - ONE STACK (160)

1x - PULL UP (100)

2x - SQUAT (130)

1x - MULTI PULLUP (101)

3x - STORAGE - PLATE HOLDER (152)

1x - CYCLE (140)

2x - STORAGE - SUSPENDED SHELF (155)