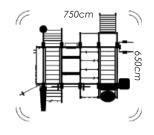

#### CUBE D300

DIMENSIONS (bounding box) 580cm x 480cm x 290cm

Space savings don't mean that you should sacrifice on versatility or design. While D300 is scaled down to fit almost any space, it still maintains the overall features of its larger predecessors. For club operators that still want to wow their audience while maintaining a small footprint, this model is for you!

D200 is the smallest cage of this line. This is a perfect opportunity for smaller clubs to host functional fitness classes outdoors and still maintain maximum floor space for other exercises.

Space savings don't mean that you should sacrifice on versatility or design. While D300 is scaled down to fit almost any space, it still maintains the overall features of its larger predecessors. For club operators that still want to wow their audience while maintaining a small footprint, this model is for you!