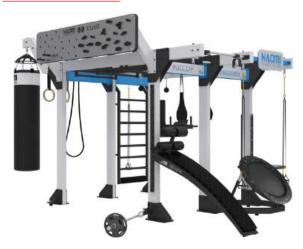

cube, simple in form but infinite in possibilities, stands ready to revolutionize your gym's environment. With our adaptable modular design, each cube is meticulously crafted to embody your distinct vision, ensuring a harmonious blend with your brand's identity.

Boasting over 50 unique workout modules, the NAOMI CUBE challenges conventional design, offering a fitness hub that's both innovative and efficient. Designed for group sessions accommodating up to 20 participants, this cube isn't just a piece of equipment – it's a transformative experience. Its versatile design allows placement in the heart of your gym floor or snugly against a wall, optimizing your workout space. With the NAOMI CUBE, we're setting new standards in fitness facility design.