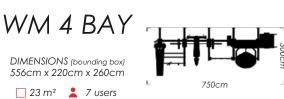

# WM 4 BAY

DIMENSIONS (bounding box) 556cm x 220cm x 260cm

23 m² 🙎 7 users

Smaller wall space? No a problem! You can still get the 4bay and satisfy your craving for a great workout. Nothing is given up here! This model is an ideal combination of everything that's great about functional fitness, in less space!