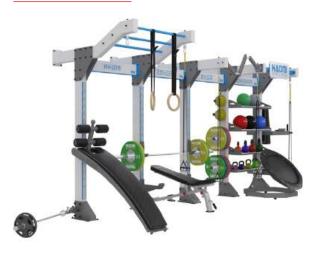

# WM 4 BAY

DIMENSIONS (bounding box) 556cm x 220cm x 260cm

23 m² 🙎 7 users

Smaller wall space? No a problem! You can still get the 4bay and satisfy your craving for a great workout. Nothing is given up here! This model is an ideal combination of everything that's great about functional fitness, in less space!