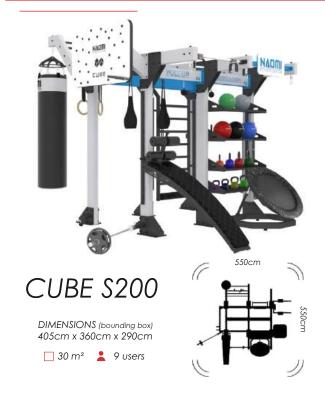

When smaller is better or needed, the \$200 is here! The smallest rig in this line, it will perform just as good as its larger counterparts. Now, facilities with confined spaces can entertain their members and engage them in a functional fitness environment.

When smaller is better or needed, the S200 is here! The smallest rig in this line, it will perform just as good as its larger counterparts. Now, facilities with confined spaces can entertain their members and engage them in a functional fitness environment.