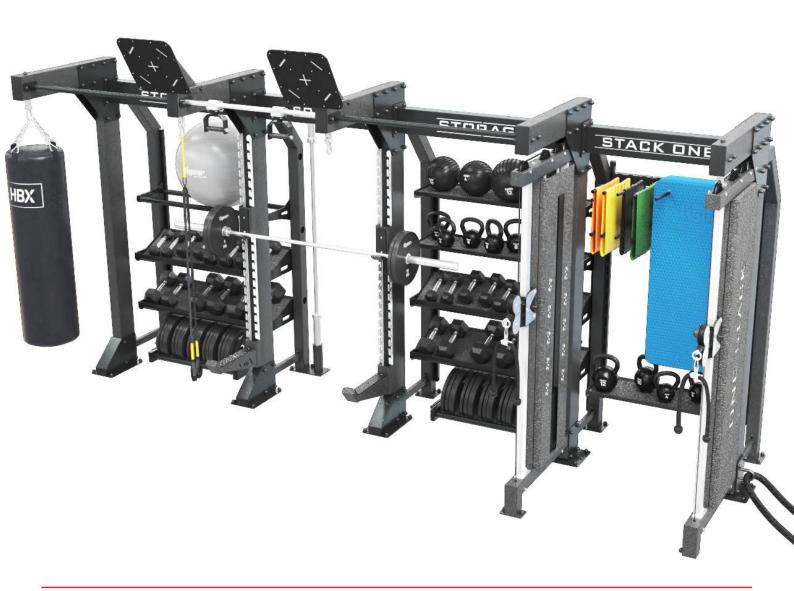

# NAOMI FUNCTIONAL BAYS: Crafting Versatile Fitness Arenas

BENCH

egin with the fundamental frame structure, customizable to align perfectly with your desired functional gym layout. Watch as it evolves from a Power Rack or a CrossFit Rack into a comprehensive workout bay.

Our system's extensive array of add-ons ensures every training requirement is met. The modular nature empowers you to modify components, crafting an ideal training ambiance. The potential is boundless, from ball stations and strength units to weightlifting platforms and varied storage options, pull-up bars, w. Every design aspect focuses on personalization, maximizing your equipment's utility.

With NAOMI FITNESS DESIGN, the spotlight is on adaptability, pioneering designs, and elevating your functional training space to unparalleled heights. Let's join hands and transform your area into a functional fitness utopia.