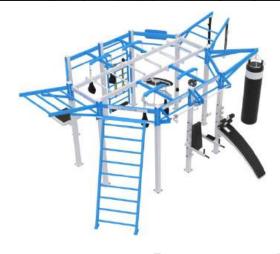

# NAOMI FUNCTIONAL BAYS: Crafting Versatile Fitness Arenas

BENCH

egin with the fundamental frame structure, customizable to align perfectly with your desired functional gym layout. Watch as it evolves from a Power Rack or a CrossFit Rack into a comprehensive workout bay.

Our system's extensive array of add-ons ensures every training requirement is met. The modular nature empowers you to modify components, crafting an ideal training ambiance. The potential is boundless, from ball stations and strength units to weightlifting platforms and varied storage options, pull-up bars, w. Every design aspect focuses on personalization, maximizing your equipment's utility.

With NAOMI FITNESS DESIGN, the spotlight is on adaptability, pioneering designs, and elevating your functional training space to unparalleled heights. Let's join hands and transform your area into a functional fitness utopia.