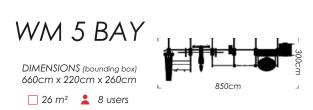

# WM 5 BAY

DIMENSIONS (bounding box) 660cm x 220cm x 260cm

26 m² 💄 8 users

The entire workout is brought forward in this seamless design. Sturdy design coupled with the ability to pick your own stations, makes this rig a must have.