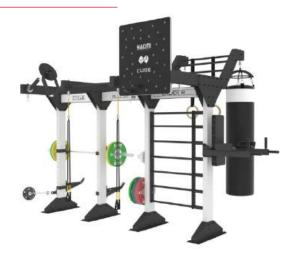

A unique line of Backyard Line where functionality is used to the maximum, together with space saving.

In BackYard Line posts stand in a row, and the station is used on each side, which saves us space, additionally gives us uniqueness and full use of small space for group activities. Any stations we can combine for you, so just let us know what you need and we will create the model especially for your needs. This model can be used indoors, or outdoors.

The biggest from BackYard line! 12 stations for 13 users at the same time. How we didi it, very easy, nothing is imposiible for Naomi. All stations in the row need less space in the room. This cage gives you maximum of workout and not repead stations. Every single one takes you at different lever of your possibility.

On this bigger cage at the same time can train 10 people, not only they will find a lot of exercise for every part of the body, but they will have a lot of fun, cuz all training is in cyrcle, you can swap easy with another user! Beside all stations from smaller models, you will find here great Wall Ball where you can sit on the ground and use 5 targets