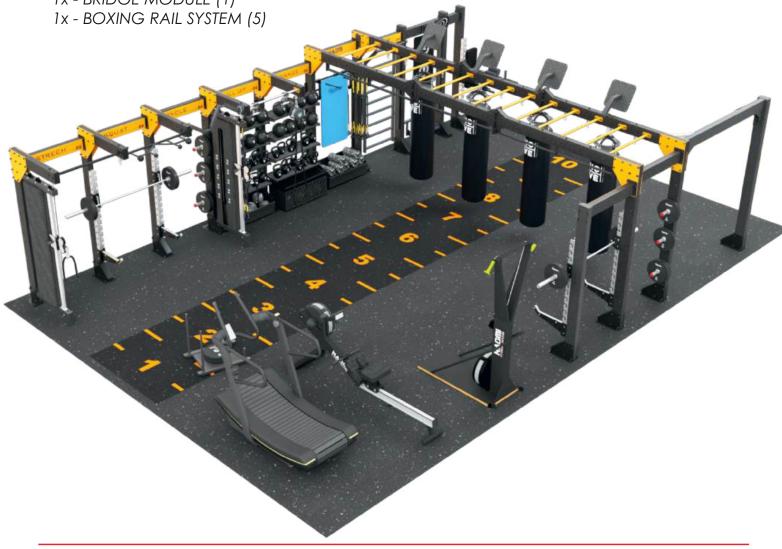

In this case client provided us with a floor plan and and asked for our BRIDGE in this

space. Color RAL 9005 black. Modules that Client requested:

1x - BRIDGE 980 (1)

17x - PULL UP (100)

2x - SQUAT (130)

1x - STORAGE - MATS (153)

2x - STORAGE - SUSPENDED SHELF (155)

1x - LADDER

4x - TARGET BALL<sup>2</sup> (20)

1x - STORAGE BOX (200)

1x - TOASTER (201)

1x - DRAWER (202)

\* Walls of the court are not shown for better visual clairty of our products.