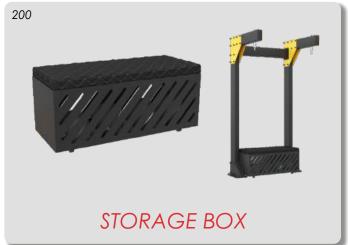

2x - STORAGE - SUSPENDED SHELF (155)

1x - LADDER

4x - TARGET BALL<sup>2</sup> (20)

1x - STORAGE BOX (200)

1x - TOASTER (201)

1x - DRAWER (202)

\* Walls of the court are not shown for better visual clairty of our products.