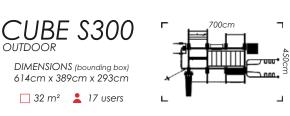

Not enough space for a fully functioning multi-fitness rig? Not with \$300! This one will surely satisfy your needs, when floorspace is at a premium. As always, you can pick and choose your individual stations to your liking.