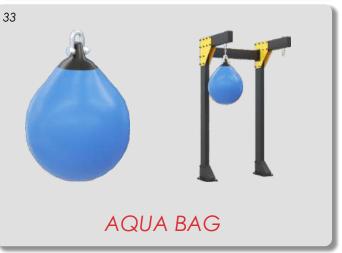

# NAOMI SUSPENSION / BOXING Defining Dynamic Training

ive into the exhilarating world of group boxing with our bespoke Boxing Rail System. Crafted with flexibility in mind, this unique setup lets you effortlessly move the boxing bags aside when you're keen to switch things up with TRX or any other suspension training systems.

The flexibility doesn't end there. Need more space for intricate boxing routines? Easily integrate additional bridges or bays, ensuring your training remains unbounded. With the freedom to select colors, embed your logo on each bag, and choose from an array of functional training accessories, you're in control of crafting a truly personalized fitness environment.