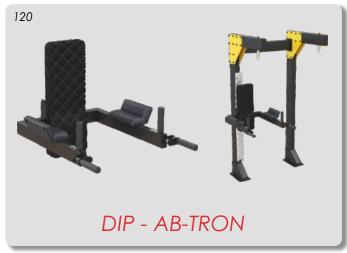

1x - STORAGE - MATS (153)

1x - WORKOUT LADDER V2 (193)

1x - DIP - AB-TRON (120)

1x - WALLBALL (50)

4x - TARGET BALL<sup>2</sup> (20)

4x - BOXING BAG - CUSTOM LOGO (32)

1x - BRIDGE MODULE (1)

Example: Bridge MODULAR design.