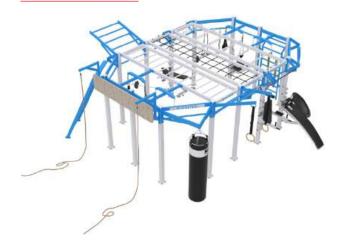

cube, simple in form but infinite in possibilities, stands ready to revolutionize your gym's environment. With our adaptable modular design, each cube is meticulously crafted to embody your distinct vision, ensuring a harmonious blend with your brand's identity.

Boasting over 50 unique workout modules, the NAOMI CUBE challenges conventional design, offering a fitness hub that's both innovative and efficient. Designed for group sessions accommodating up to 20 participants, this cube isn't just a piece of equipment – it's a transformative experience. Its versatile design allows placement in the heart of your gym floor or snugly against a wall, optimizing your workout space. With the NAOMI CUBE, we're setting new standards in fitness facility design.