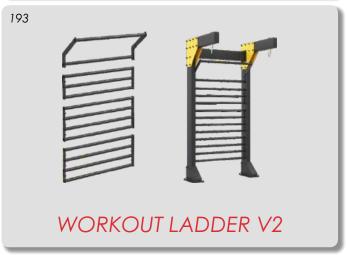

1x - STORAGE - MATS (153)

1x - WORKOUT LADDER V2 (193)

1x - DIP - AB-TRON (120)

1x - WALLBALL (50)

4x - TARGET BALL<sup>2</sup> (20)

4x - BOXING BAG - CUSTOM LOGO (32)

1x - BRIDGE MODULE (1)

Example: Bridge MODULAR design.