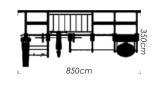

# WM 4 BAY

DIMENSIONS (bounding box) 556cm x 220cm x 260cm

23 m² 🙎 7 users

Smaller wall space? No a problem! You can still get the 4bay and satisfy your craving for a great workout. Nothing is given up here! This model is an ideal combination of everything that's great about functional fitness, in less space!

# WM 5 BAY

DIMENSIONS (bounding box) 660cm x 220cm x 260cm

26 m² 💄 8 users

The entire workout is brought forward in this seamless design. Sturdy design coupled with the ability to pick your own stations, makes this rig a must have.