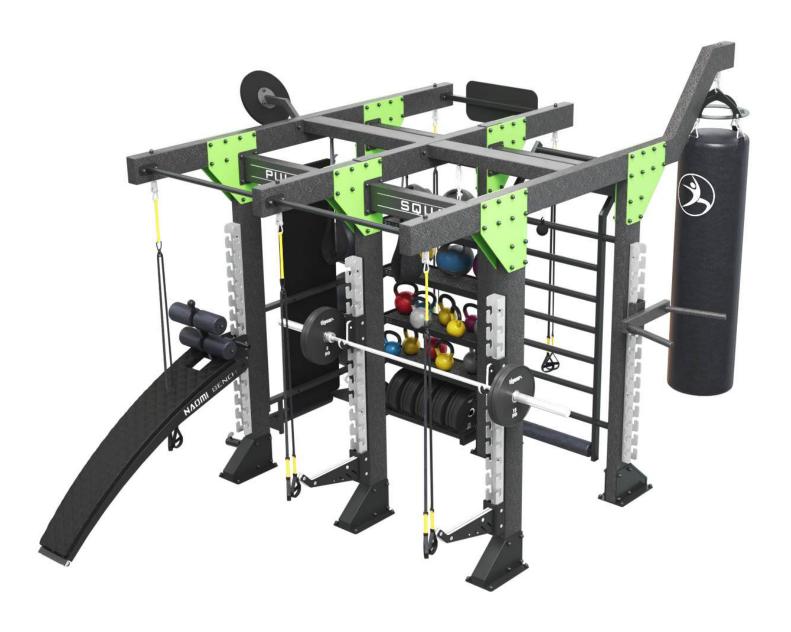

cube, simple in form but infinite in possibilities, stands ready to revolutionize your gym's environment. With our adaptable modular design, each cube is meticulously crafted to embody your distinct vision, ensuring a harmonious blend with your brand's identity.

Boasting over 50 unique workout modules, the NAOMI CUBE challenges conventional design, offering a fitness hub that's both innovative and efficient. Designed for group sessions accommodating up to 20 participants, this cube isn't just a piece of equipment – it's a transformative experience. Its versatile design allows placement in the heart of your gym floor or snugly against a wall, optimizing your workout space. With the NAOMI CUBE, we're setting new standards in fitness facility design.