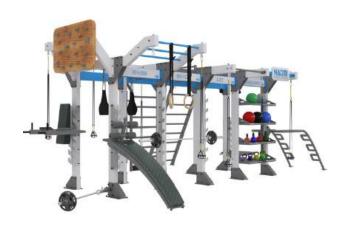

Slightly smaller than its predecessor, \$400 still affords the possibility of having a great workout in less space. By design, this unit has all the best features of \$500 in a more compact, seamless arrangement.