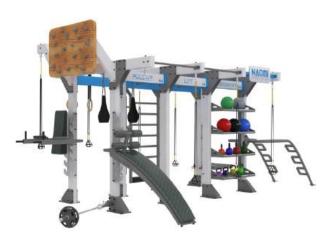

Not enough space for a fully functioning multi-fitness rig? Not with \$300! This one will surely satisfy your needs, when floorspace is at a premium. As always, you can pick and choose your individual stations to your liking.