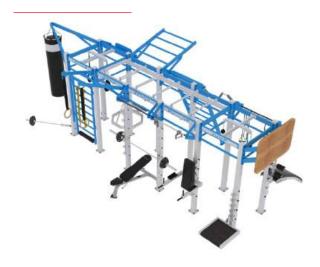

# NAOMI FUNCTIONAL BAYS: Crafting Versatile Fitness Arenas

BENCH

egin with the fundamental frame structure, customizable to align perfectly with your desired functional gym layout. Watch as it evolves from a Power Rack or a CrossFit Rack into a comprehensive workout bay.

Our system's extensive array of add-ons ensures every training requirement is met. The modular nature empowers you to modify components, crafting an ideal training ambiance. The potential is boundless, from ball stations and strength units to weightlifting platforms and varied storage options, pull-up bars, w. Every design aspect focuses on personalization, maximizing your equipment's utility.