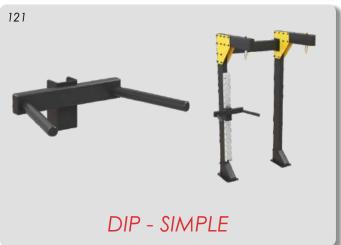

2x - PULL UP (100)

1x - SQUAT (130)

1x - STORAGE - SUSPENDED SHELF (155)

1x - WORKOUT LADDER

1x - BOXING BAG - CUSTOM LOGO (1)

1x - DIP - SIMPLE (121)

1x - AB BENCH (123)

1x - CUSTOM LOGO PLATE

1x - DIP - SIMPLE (121)

1x - AB BENCH (123)

1x - TARGET BALL<sup>2</sup> (20)

2x - ONE STACK (160)

1x - BATTLE ROPE (90)

1x - PULL UP HANDLES (110)

2x - TOASTER (201)

Example: CUSTOM FRAME PROJECT