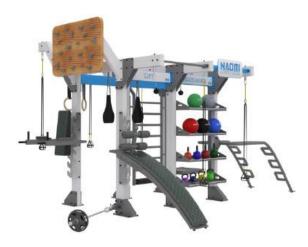

When smaller is better or needed, the \$200 is here! The smallest rig in this line, it will perform just as good as its larger counterparts. Now, facilities with confined spaces can entertain their members and engage them in a functional fitness environment.

When smaller is better or needed, the S200 is here! The smallest rig in this line, it will perform just as good as its larger counterparts. Now, facilities with confined spaces can entertain their members and engage them in a functional fitness environment.