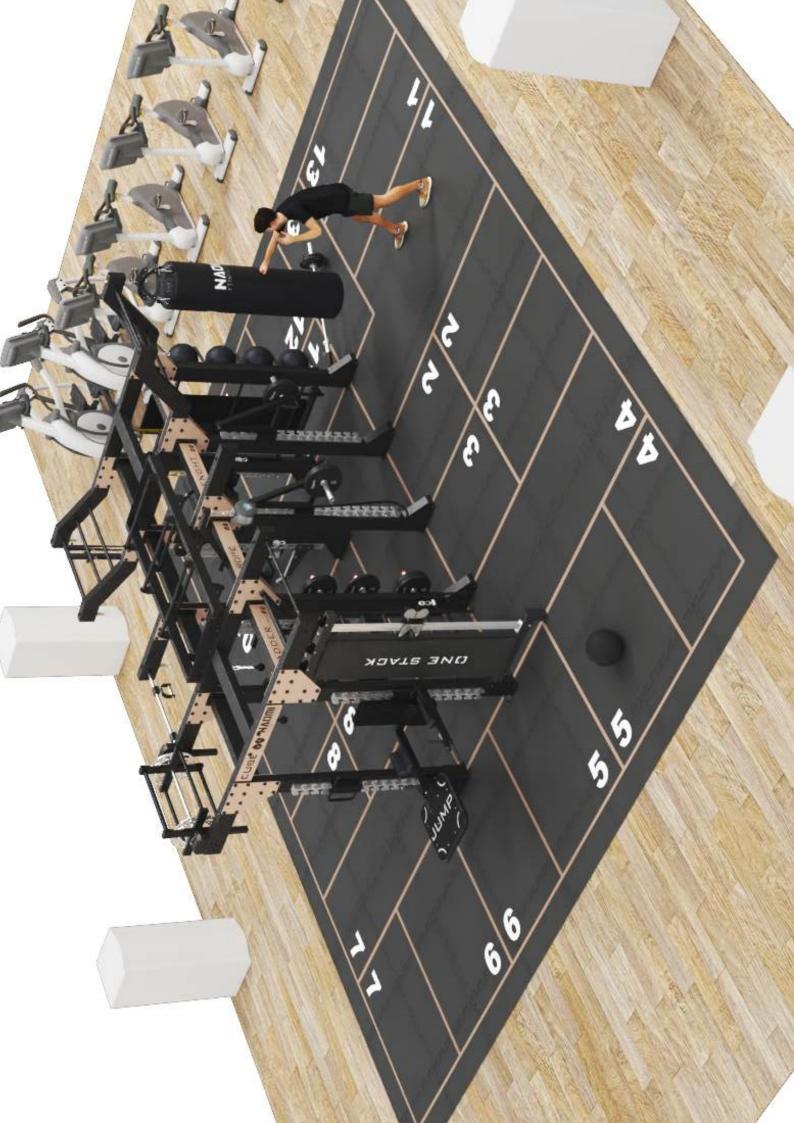

### **AVAILABLE MODULES - CHOICE**

This example features the requested MODULAR design for our client. The space that the Client wants to repurpose is a squash court We were provided with dimensions of 10 x 6.45 m.The colors are orange and black. We are using RAL colors palette. In that case, we pickedRAL 2011, RAL 9005

Modules that Client requested:

2x - ONE STACK (160)

1x - PULL UP (100)

2x - SQUAT (130)

1x - MULTI PULLUP (101)

3x - STORAGE - PLATE HOLDER (152)

1x - CYCLE (140)

2x - STORAGE - SUSPENDED SHELF (155)

1x - STORAGE - MATS (153)

1x - WORKOUT LADDER V2 (193)

1x - DIP - AB-TRON (120)

1x - WALLBALL (50)

4x - TARGET BALL<sup>2</sup> (20)

4x - BOXING BAG - CUSTOM LOGO (32)

1x - BRIDGE MODULE (1)

Example: Bridge MODULAR design.