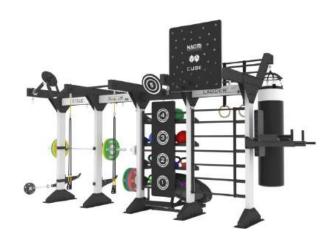

cube, simple in form but infinite in possibilities, stands ready to revolutionize your gym's environment. With our adaptable modular design, each cube is meticulously crafted to embody your distinct vision, ensuring a harmonious blend with your brand's identity.

Boasting over 50 unique workout modules, the NAOMI CUBE challenges conventional design, offering a fitness hub that's both innovative and efficient. Designed for group sessions accommodating up to 20 participants, this cube isn't just a piece of equipment – it's a transformative experience. Its versatile design allows placement in the heart of your gym floor or snugly against a wall, optimizing your workout space. With the NAOMI CUBE, we're setting new standards in fitness facility design.