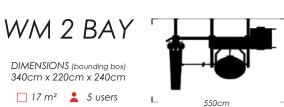

WM 3 BAY

DIMENSIONS (bounding box) 447cm x 220cm x 260cm

20 m<sup>2</sup> å 6 users

When you simply must have the "best of" but require less space to do it, D300 is your perfect choice. Standard functional fitness exercises coupled with innovative features make this rig extraordinary.