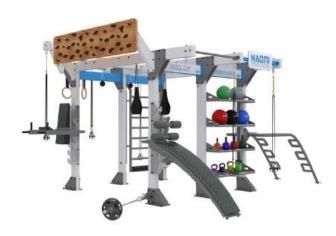

D200 is the smallest cage of this line. This is a perfect opportunity for smaller clubs to host functional fitness classes outdoors and still maintain maximum floor space for other exercises.

Space savings don't mean that you should sacrifice on versatility or design. While D300 is scaled down to fit almost any space, it still maintains the overall features of its larger predecessors. For club operators that still want to wow their audience while maintaining a small footprint, this model is for you!