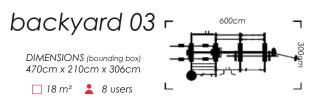

# WM 5 BAY

DIMENSIONS (bounding box) 660cm x 220cm x 260cm

26 m² 💄 8 users

The entire workout is brought forward in this seamless design. Sturdy design coupled with the ability to pick your own stations, makes this rig a must have.