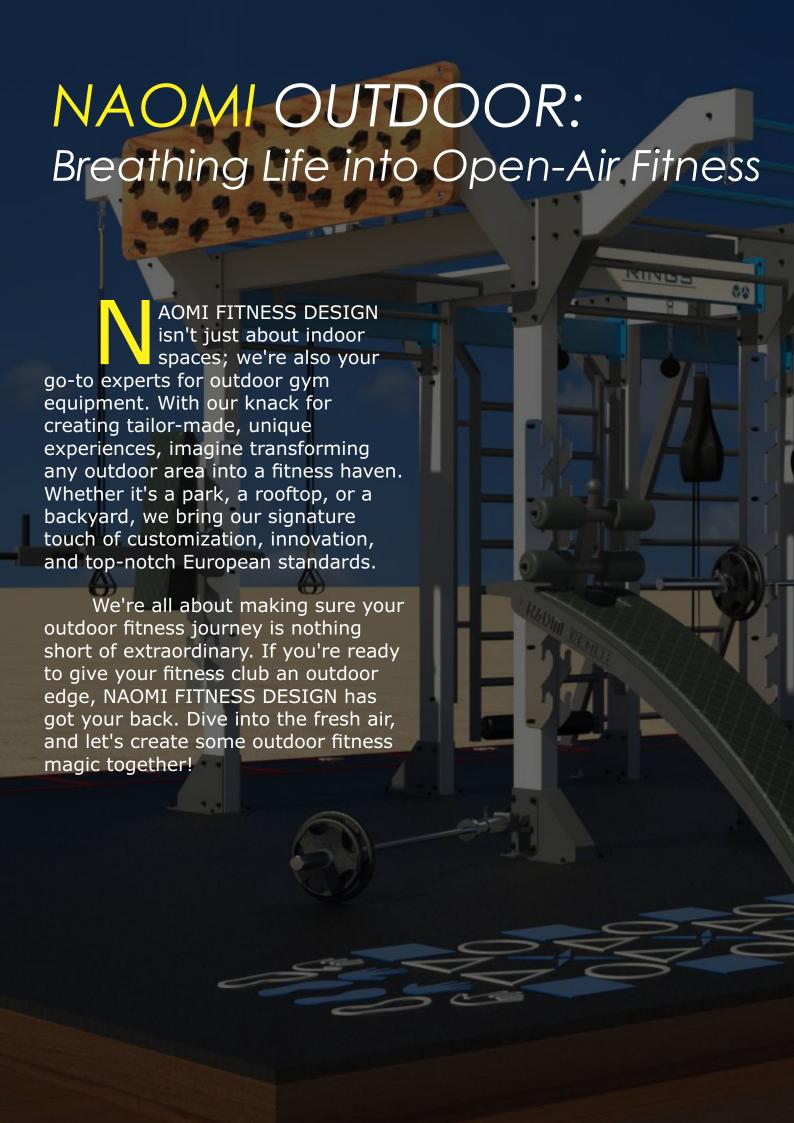

agic starts here. Why limit fitness to indoor spaces? With the **NAOMI OUTDOOR** range, transform any open space into a fitness sanctuary, be it a park or a rooftop. And for those who envision a holistic fitness solution, our **NAOMI GYM SET-UP** is a testament to our commitment to understanding and reflecting your brand's identity in every piece of equipment.

D200 is the smallest cage of this line. This is a perfect opportunity for smaller clubs to host functional fitness classes outdoors and still maintain maximum floor space for other exercises.

Space savings don't mean that you should sacrifice on versatility or design. While D300 is scaled down to fit almost any space, it still maintains the overall features of its larger predecessors. For club operators that still want to wow their audience while maintaining a small footprint, this model is for you!