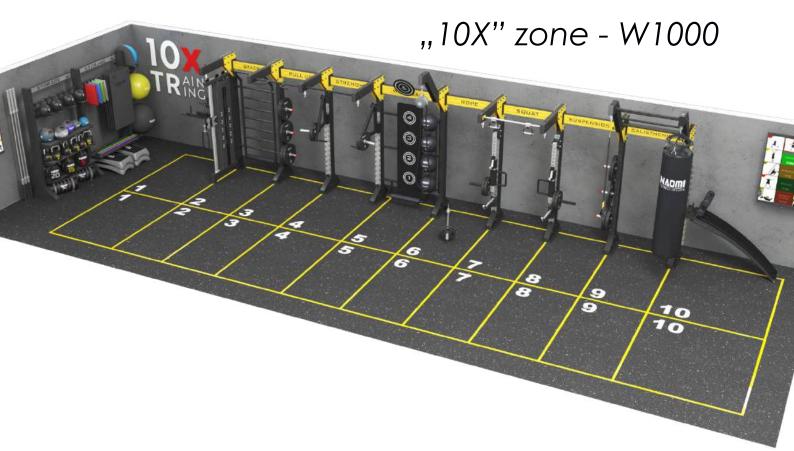

# 10XTRAINING: The Group Workout

he fitness industry is evolving, emphasizing strength training as a key component of maintaining fitness and health. In response to this trend, we've designed our signature program 10XTraining

The **10XTRAINING** workout is a full-body, functional training circuit-type class structure where up to 20 participants can train together in pairs. Each 30-minute session consists of time-focused stations combining strength equipment exercises around the NAOMI cage and various non-equipment functional training exercises.

# EXAMPLE 10X CONFIGURATIONS

"10X" zone - S200