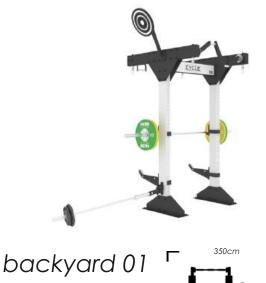

Very small but very unique, you will find here 4 users working at the same time. Very limited space cuz you need just 6 sqm to use! You have here squat stations also with safeties, also moving pull up handles, cycle station, 4 suspension anchoring points and 2 x torso trainer!