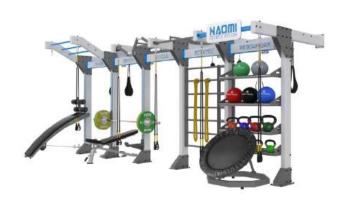

# NAOMI FUNCTIONAL BAYS: Crafting Versatile Fitness Arenas

BENCH

egin with the fundamental frame structure, customizable to align perfectly with your desired functional gym layout. Watch as it evolves from a Power Rack or a CrossFit Rack into a comprehensive workout bay.

Our system's extensive array of add-ons ensures every training requirement is met. The modular nature empowers you to modify components, crafting an ideal training ambiance. The potential is boundless, from ball stations and strength units to weightlifting platforms and varied storage options, pull-up bars, w. Every design aspect focuses on personalization, maximizing your equipment's utility.

With NAOMI FITNESS DESIGN, the spotlight is on adaptability, pioneering designs, and elevating your functional training space to unparalleled heights. Let's join hands and transform your area into a functional fitness utopia.