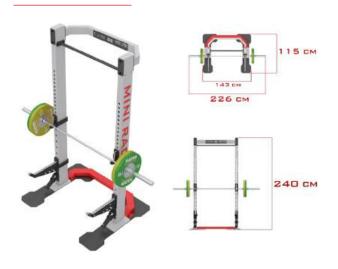

HALF RACK V3 without platform

HALF RACK V3 with platform

A Power Rack Line from Naomi is undoubtedly one of the most important pieces of equipment you can have in your gym. Its versatility allows you to perform everything from bench presses to squats. Naomi Power Rack Line is 256cm high and has an inside working space of 100mm, which allows you plenty of room for side-toside movements. In addition, this power rack offers a total of 23 positions, so it can accommodate a multitude of different heights and exercises. Make this high quality power rack a part of your gym today.