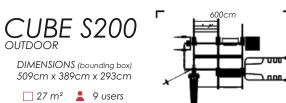

When smaller is better or needed, the \$200 is here! The smallest rig in this line, it will perform just as good as its larger counterparts. Now, facilities with confined spaces can entertain their members and engage them in a functional fitness environment.

When smaller is better or needed, the S200 is here! The smallest rig in this line, it will perform just as good as its larger counterparts. Now, facilities with confined spaces can entertain their members and engage them in a functional fitness environment.