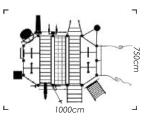

# CUBE D500

DIMENSIONS (bounding box) 700cm x 580cm x 290cm

☐ 55 m² 20 users

This Cube has it all! The largest in the series it showcases all the components that made the Cube series an instant classic. From strength to agility exercises, this one bears it all. With ample workout space, you'll be sure that the club goer will not feel restricted or crowded.