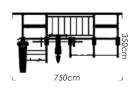

DIMENSIONS (bounding box) 340cm x 220cm x 240cm

☐ 17 m² 🙎 5 users

When you simply must have the "best of" but require less space to do it, D300 is your perfect choice. Standard functional fitness exercises coupled with innovative features make this rig extraordinary.

WM 3 BAY

DIMENSIONS (bounding box) 447cm x 220cm x 260cm

20 m<sup>2</sup> å 6 users

When you simply must have the "best of" but require less space to do it, D300 is your perfect choice. Standard functional fitness exercises coupled with innovative features make this rig extraordinary.