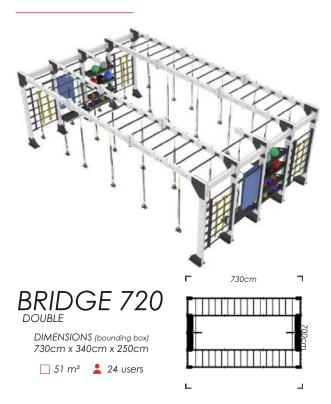

What's better than one Bridge! Well, two of them!. Incredible 54 anchoring points allows for 24 users to work out at the same time.

**BOXING RAIL** 4x BAGS

DIMENSIONS: 435cm x 660cm x 270cm

29 m<sup>2</sup> & + users