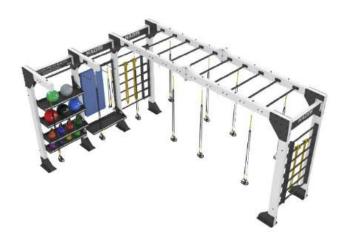

# NAOMI SUSPENSION / BOXING Defining Dynamic Training

ive into the exhilarating world of group boxing with our bespoke Boxing Rail System. Crafted with flexibility in mind, this unique setup lets you effortlessly move the boxing bags aside when you're keen to switch things up with TRX or any other suspension training systems.

The flexibility doesn't end there. Need more space for intricate boxing routines? Easily integrate additional bridges or bays, ensuring your training remains unbounded. With the freedom to select colors, embed your logo on each bag, and choose from an array of functional training accessories, you're in control of crafting a truly personalized fitness environment.

Small in size, but large in features! 18 anchoring points allow the club operators to fully engage 8 users at a time. Again, following the natural model of fitness ecosystem, the accessories racks are present to complete you total body exercise