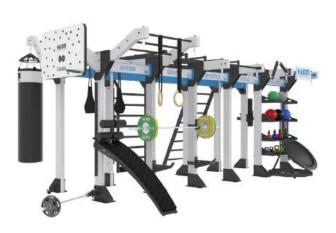

Slightly smaller than its predecessor, \$400 still affords the possibility of having a great workout in less space. By design, this unit has all the best features of \$500 in a more compact, seamless arrangement.