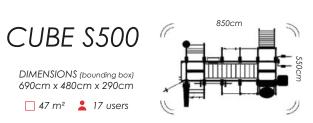

This model is a combination of all the best stations with full integration of new methodologies of functional fitness workout. S500 allows the club operators to triangulate all the workouts of their members to assure their maximum satisfaction.