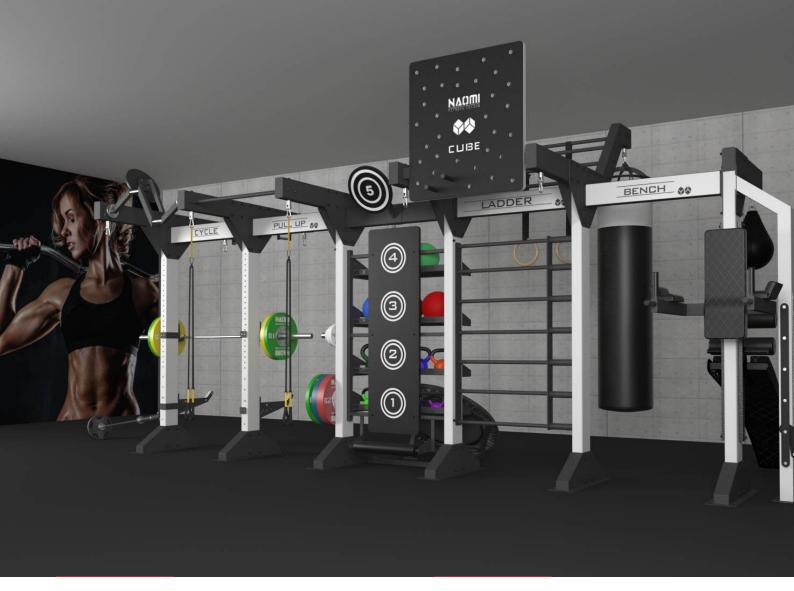

cube, simple in form but infinite in possibilities, stands ready to revolutionize your gym's environment. With our adaptable modular design, each cube is meticulously crafted to embody your distinct vision, ensuring a harmonious blend with your brand's identity.

Boasting over 50 unique workout modules, the NAOMI CUBE challenges conventional design, offering a fitness hub that's both innovative and efficient. Designed for group sessions accommodating up to 20 participants, this cube isn't just a piece of equipment – it's a transformative experience. Its versatile design allows placement in the heart of your gym floor or snugly against a wall, optimizing your workout space. With the NAOMI CUBE, we're setting new standards in fitness facility design.