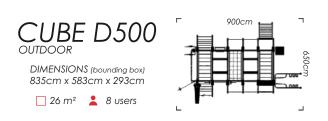

# CUBE D500

DIMENSIONS (bounding box) 700cm x 580cm x 290cm

☐ 55 m² 20 users

This Cube has it all! The largest in the series it showcases all the components that made the Cube series an instant classic. From strength to agility exercises, this one bears it all. With ample workout space, you'll be sure that the club goer will not feel restricted or crowded.

This Cube has it all! The largest in the series it showcases all the components that made the Cube series an instant classic. From strength to agility exercises, this one bears it all. With ample workout space, you'll be sure that the club goer will not feel restricted or crowded.