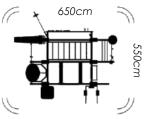

# CUBE D500

DIMENSIONS (bounding box) 700cm x 580cm x 290cm

☐ 55 m² 20 users

This Cube has it all! The largest in the series it showcases all the components that made the Cube series an instant classic. From strength to agility exercises, this one bears it all. With ample workout space, you'll be sure that the club goer will not feel restricted or crowded.