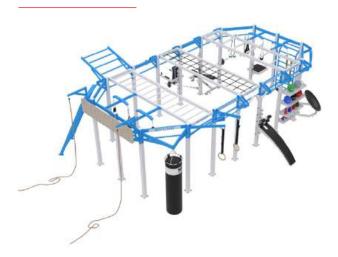

Boasting over 50 unique workout modules, the NAOMI CUBE challenges conventional design, offering a fitness hub that's both innovative and efficient. Designed for group sessions accommodating up to 20 participants, this cube isn't just a piece of equipment – it's a transformative experience. Its versatile design allows placement in the heart of your gym floor or snugly against a wall, optimizing your workout space. With the NAOMI CUBE, we're setting new standards in fitness facility design.

# CUBE D500

DIMENSIONS (bounding box) 700cm x 580cm x 290cm

☐ 55 m² 20 users

This Cube has it all! The largest in the series it showcases all the components that made the Cube series an instant classic. From strength to agility exercises, this one bears it all. With ample workout space, you'll be sure that the club goer will not feel restricted or crowded.