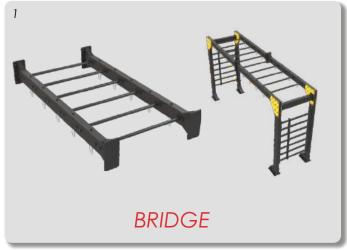

1x - STORAGE - MATS (153)

1x - WORKOUT LADDER V2 (193)

1x - DIP - AB-TRON (120)

1x - WALLBALL (50)

4x - TARGET BALL<sup>2</sup> (20)

4x - BOXING BAG - CUSTOM LOGO (32)

1x - BRIDGE MODULE (1)

Example: Bridge MODULAR design.

In this case client provided us with a floor plan and and asked for our BRIDGE in this

space. Color RAL 9005 black. Modules that Client requested:

1x - BRIDGE 980 (1)

17x - PULL UP (100)

2x - SQUAT (130)

1x - STORAGE - MATS (153)