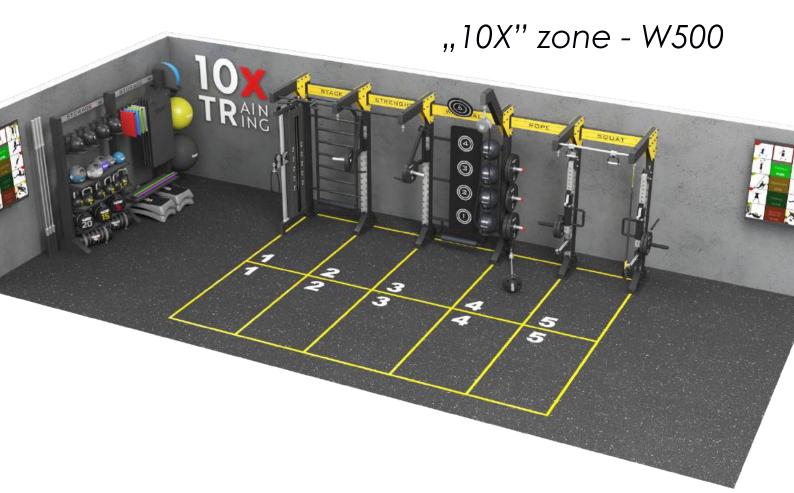

your USP
- Added value in the areas of sales and retention strategy
- Simple to manage an effective and safe training concept
- Comprehensive team training included
- Technology integration competitive advantage

#### RESULTS ARE THE KEY

- Social "experience" based around team training
- Novelty and tribal connection
- Fun, motivation, energy, sweat and results
- Training variety constantly changing workouts
- Designed for all levels of fitness experience
- Excellent way to create a healthy lifestyle habits
- Male and female clients of all ages and lifestyle groups
- Ideal for those who need training guidance and support
- Members looking for an exciting new style of training
- Time and workout flexibility conscious individuals

# EXAMPLE 10X CONFIGURATIONS

"10X" zone - S200























# NAOMI GYM SET-UP: Crafting Bespoke Fitness Realms

ach project is uniquely designed to cater to distinct needs, leading to a gym area that authentically mirrors your brand and accommodates your club members. Recognizing each client's individuality, we treat each project as a distinct canvas, ever eager to embrace and explore innovative visions.

Our commitment is to craft solutions that seamlessly merge with your strategic goals, specific needs, and budgetary frameworks. At Naomi Fitness Design, we excel in designing premium gym environments bespoke to your unique specifications and spatial dynamics.

## MODULAR DESIGN

Naomi Fitness Design Modular Cages – the ultimate solution for those looking to take their workout routine to the next level! Our innovative design allows for