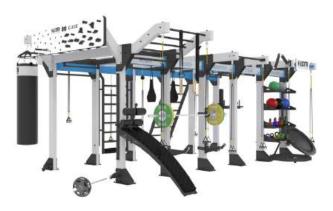

Boasting over 50 unique workout modules, the NAOMI CUBE challenges conventional design, offering a fitness hub that's both innovative and efficient. Designed for group sessions accommodating up to 20 participants, this cube isn't just a piece of equipment – it's a transformative experience. Its versatile design allows placement in the heart of your gym floor or snugly against a wall, optimizing your workout space. With the NAOMI CUBE, we're setting new standards in fitness facility design.

#### CUBE D300

DIMENSIONS (bounding box) 580cm x 480cm x 290cm

Space savings don't mean that you should sacrifice on versatility or design. While D300 is scaled down to fit almost any space, it still maintains the overall features of its larger predecessors. For club operators that still want to wow their audience while maintaining a small footprint, this model is for you!

D200 is the smallest cage of this line. This is a perfect opportunity for smaller clubs to host functional fitness classes outdoors and still maintain maximum floor space for other exercises.

Space savings don't mean that you should sacrifice on versatility or design. While D300 is scaled down to fit almost any space, it still maintains the overall features of its larger predecessors. For club operators that still want to wow their audience while maintaining a small footprint, this model is for you!