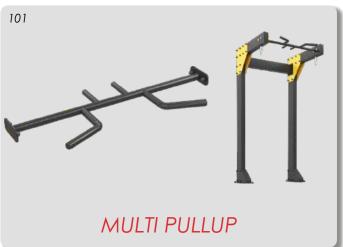

Modules that Client requested:

2x - ONE STACK (160)

1x - PULL UP (100)

2x - SQUAT (130)

1x - MULTI PULLUP (101)

3x - STORAGE - PLATE HOLDER (152)

1x - CYCLE (140)

2x - STORAGE - SUSPENDED SHELF (155)