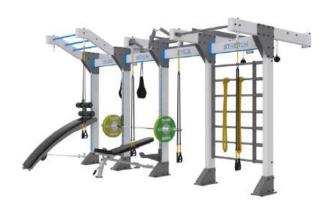

# NAOMI FUNCTIONAL BAYS: Crafting Versatile Fitness Arenas

BENCH

egin with the fundamental frame structure, customizable to align perfectly with your desired functional gym layout. Watch as it evolves from a Power Rack or a CrossFit Rack into a comprehensive workout bay.

Our system's extensive array of add-ons ensures every training requirement is met. The modular nature empowers you to modify components, crafting an ideal training ambiance. The potential is boundless, from ball stations and strength units to weightlifting platforms and varied storage options, pull-up bars, w. Every design aspect focuses on personalization, maximizing your equipment's utility.

With NAOMI FITNESS DESIGN, the spotlight is on adaptability, pioneering designs, and elevating your functional training space to unparalleled heights. Let's join hands and transform your area into a functional fitness utopia.