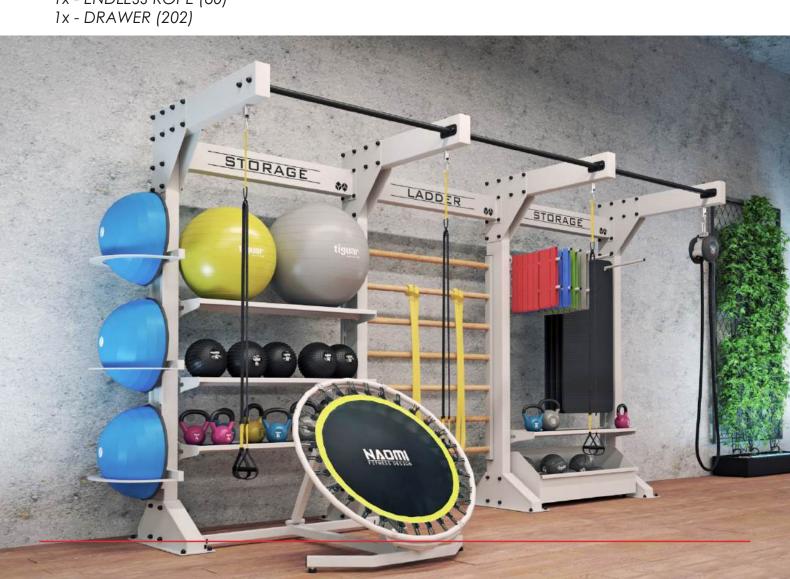

In this case client provided us with a floor plan and and asked for our BRIDGE in this

space. Color RAL 9005 black. Modules that Client requested:

1x - BRIDGE 980 (1)

17x - PULL UP (100)

2x - SQUAT (130)

1x - STORAGE - MATS (153)

2x - STORAGE - SUSPENDED SHELF (155)

1x - LADDER

4x - TARGET BALL<sup>2</sup> (20)

1x - STORAGE BOX (200)

1x - TOASTER (201)

1x - DRAWER (202)

\* Walls of the court are not shown for better visual clairty of our products.