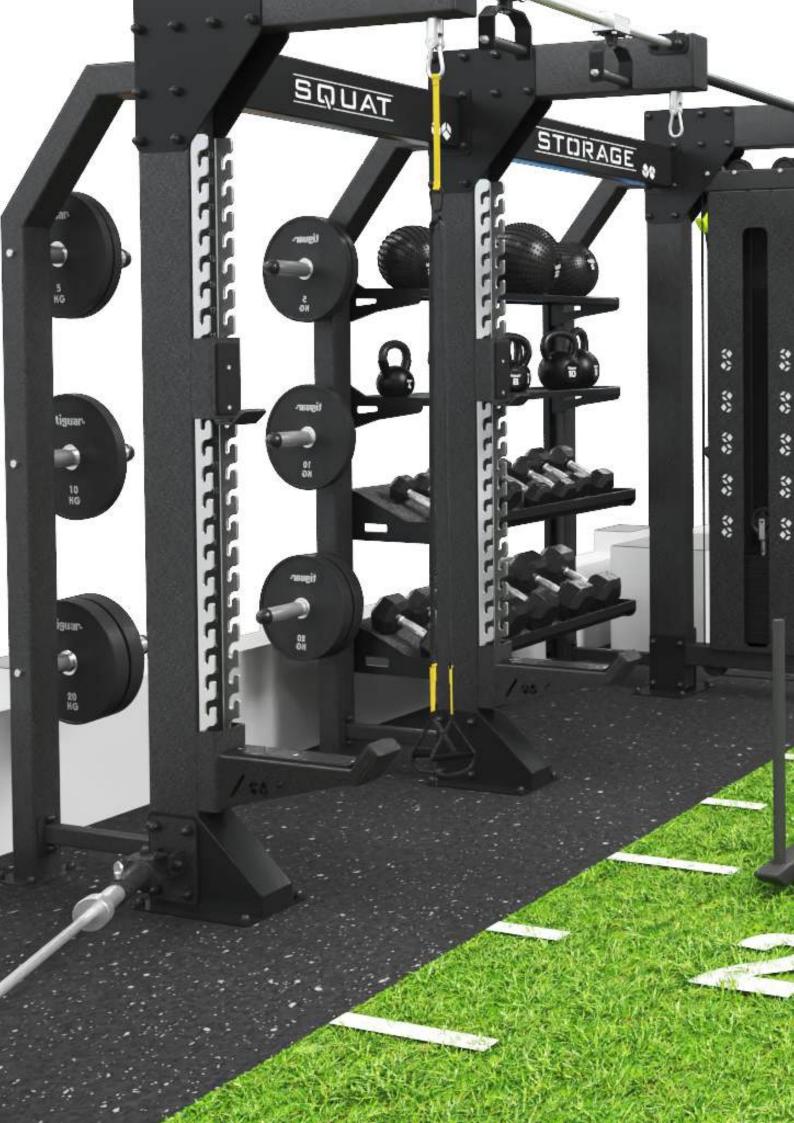

# NAOMI FUNCTIONAL BAYS: Crafting Versatile Fitness Arenas

BENCH

egin with the fundamental frame structure, customizable to align perfectly with your desired functional gym layout. Watch as it evolves from a Power Rack or a CrossFit Rack into a comprehensive workout bay.

Our system's extensive array of add-ons ensures every training requirement is met. The modular nature empowers you to modify components, crafting an ideal training ambiance. The potential is boundless, from ball stations and strength units to weightlifting platforms and varied storage options, pull-up bars, w. Every design aspect focuses on personalization, maximizing your equipment's utility.