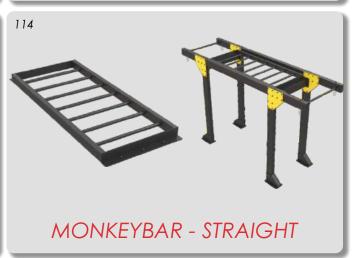

Our system's extensive array of add-ons ensures every training requirement is met. The modular nature empowers you to modify components, crafting an ideal training ambiance. The potential is boundless, from ball stations and strength units to weightlifting platforms and varied storage options, pull-up bars, w. Every design aspect focuses on personalization, maximizing your equipment's utility.