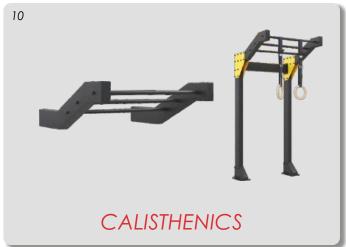

# NAOMI FUNCTIONAL BAYS: Crafting Versatile Fitness Arenas

BENCH

egin with the fundamental frame structure, customizable to align perfectly with your desired functional gym layout. Watch as it evolves from a Power Rack or a CrossFit Rack into a comprehensive workout bay.

Our system's extensive array of add-ons ensures every training requirement is met. The modular nature empowers you to modify components, crafting an ideal training ambiance. The potential is boundless, from ball stations and strength units to weightlifting platforms and varied storage options, pull-up bars, w. Every design aspect focuses on personalization, maximizing your equipment's utility.