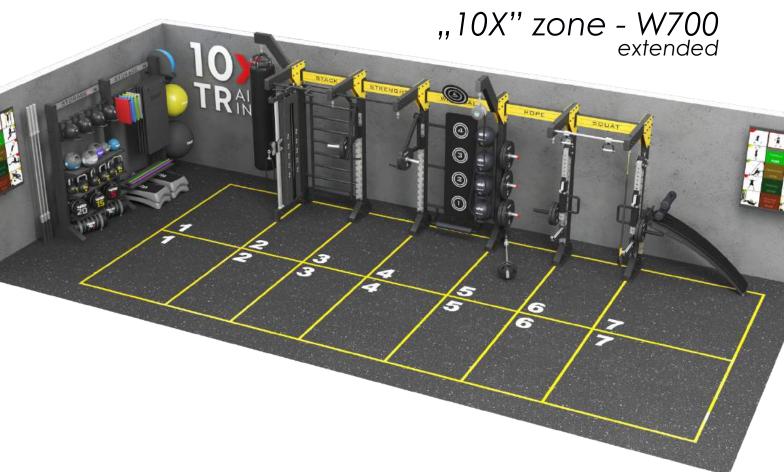

our USP
- Added value in the areas of sales and retention strategy
- Simple to manage an effective and safe training concept
- Comprehensive team training included
- Technology integration competitive advantage

#### RESULTS ARE THE KEY

- Social "experience" based around team training
- Novelty and tribal connection
- Fun, motivation, energy, sweat and results
- Training variety constantly changing workouts
- Designed for all levels of fitness experience
- Excellent way to create a healthy lifestyle habits
- Male and female clients of all ages and lifestyle groups
- Ideal for those who need training guidance and support
- Members looking for an exciting new style of training
- Time and workout flexibility conscious individuals

# EXAMPLE 10X CONFIGURATIONS

"10X" zone - S200























# NAOMI GYM SET-UP: Crafting Bespoke Fitness Realms

ach project is uniquely designed to cater to distinct needs, leading to a gym area that authentically mirrors your brand and accommodates your club members. Recognizing each client's individuality, we treat each project as a distinct canvas, ever eager to embrace and explore innovative visions.

Our commitment is to craft solutions that seamlessly merge with your strategic goals, specific needs, and budgetary frameworks. At Naomi Fitness Design, we excel in designing premium gym environments bespoke to your unique specifications and spatial dynamics.

## MODULAR DESIGN

Naomi Fitness Design Modular Cages – the ultimate solution for those looking to take their workout routine to the next level! Our innovative design allows for c