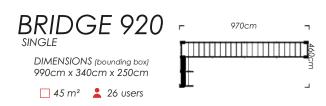

What's better than one Bridge! Well, two of them!. Incredible 54 anchoring points allows for 24 users to work out at the same time.

**BOXING RAIL** 4x BAGS

DIMENSIONS: 435cm x 660cm x 270cm

29 m<sup>2</sup> & + users