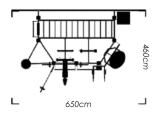

What's better than one Bridge! Well, two of them!. Incredible 54 anchoring points allows for 24 users to work out at the same time.

**BOXING RAIL** 4x BAGS

DIMENSIONS: 435cm x 660cm x 270cm

29 m<sup>2</sup> & + users