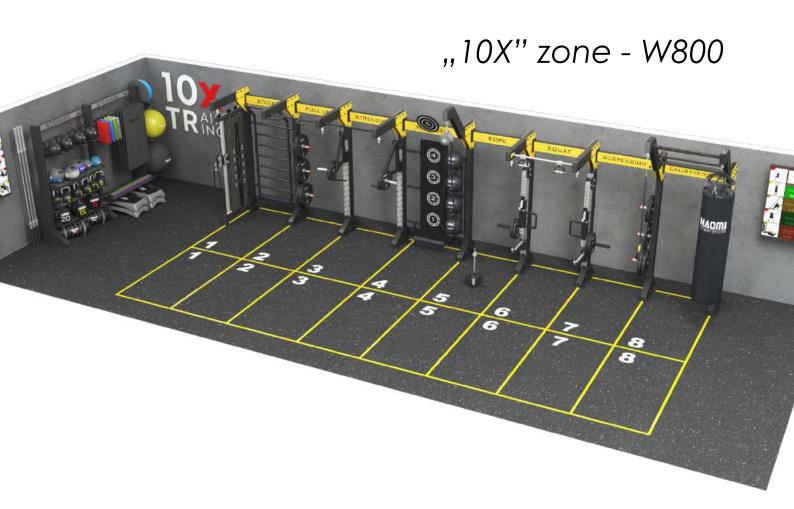

# 10XTRAINING: The Group Workout

he fitness industry is evolving, emphasizing strength training as a key component of maintaining fitness and health. In response to this trend, we've designed our signature program 10XTraining

The **10XTRAINING** workout is a full-body, functional training circuit-type class structure where up to 20 participants can train together in pairs. Each 30-minute session consists of time-focused stations combining strength equipment exercises around the NAOMI cage and various non-equipment functional training exercises.

# EXAMPLE 10X CONFIGURATIONS

"10X" zone - S200