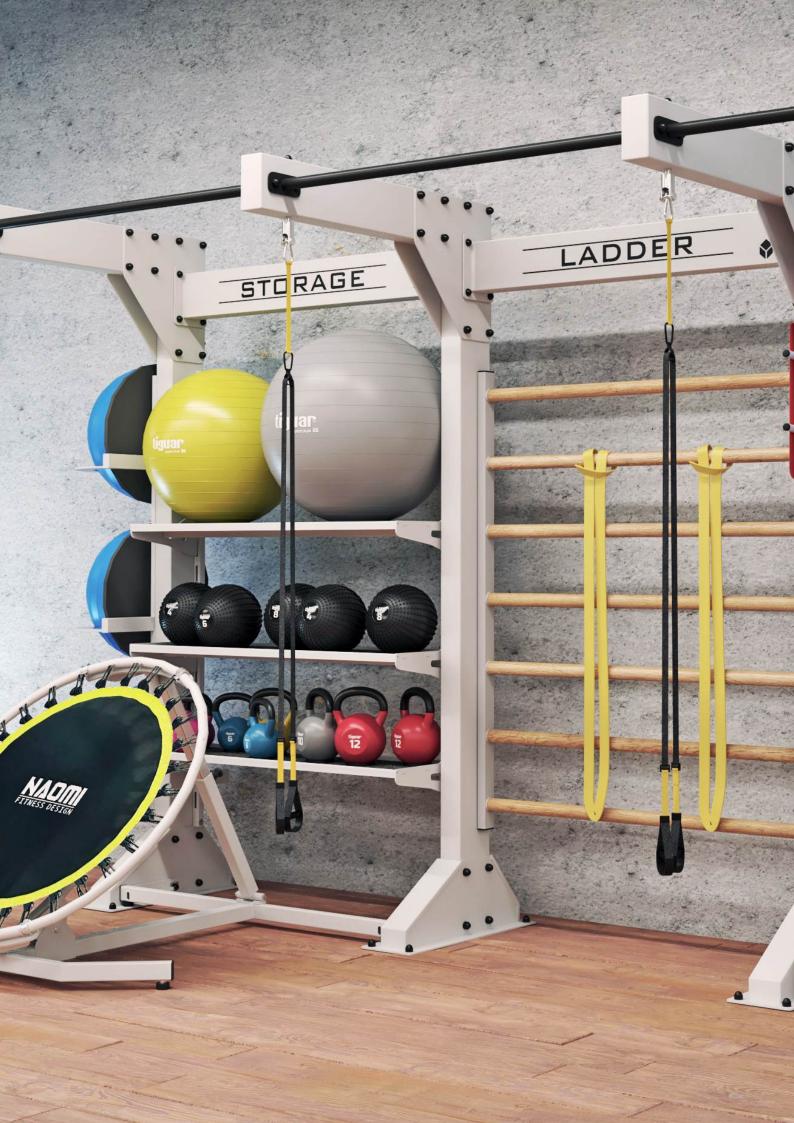

Our system's extensive array of add-ons ensures every training requirement is met. The modular nature empowers you to modify components, crafting an ideal training ambiance. The potential is boundless, from ball stations and strength units to weightlifting platforms and varied storage options, pull-up bars, w. Every design aspect focuses on personalization, maximizing your equipment's utility.

With our modular design, you can easily add or remove components to create the perfect workout environment. From pull-up bars to weightlifting platforms, the possibilities are endless. Whether you're a beginner or a seasoned athlete, our fitness cage can be tailored to your specific needs.