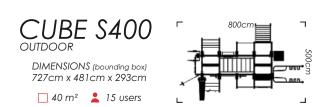

Slightly smaller than its predecessor, \$400 still affords the possibility of having a great workout in less space. By design, this unit has all the best features of \$500 in a more compact, seamless arrangement.