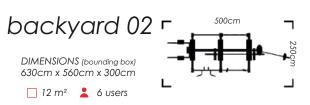

GOLD

DIMENSIONS (bounding box) 630cm x 560cm x 300cm

Chameleon Gold is created for typical sircle training with 13 stations alaud to train 13 people at the same time. Also here you can have a great customization of any station from bigger cage family.