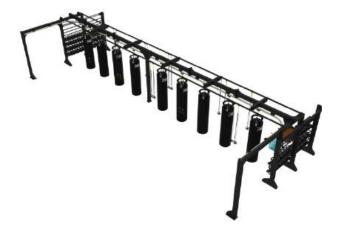

What's better than one Bridge! Well, two of them!. Incredible 54 anchoring points allows for 24 users to work out at the same time.

**BOXING RAIL** 4x BAGS

DIMENSIONS: 435cm x 660cm x 270cm

29 m<sup>2</sup> & + users

# **BOXING RAIL** 9x BAGS

DIMENSIONS: 480cm x 1350cm x 270cm

☐ 65 m² 🙎 18+ users