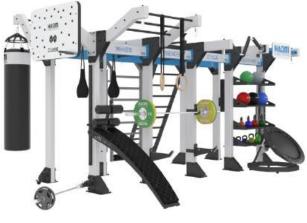

90cm

☐ 55 m² 20 users



This Cube has it all! The largest in the series it showcases all the components that made the Cube series an instant classic. From strength to agility exercises, this one bears it all. With ample workout space, you'll be sure that the club goer will not feel restricted or crowded.



When smaller is better or needed, the \$200 is here! The smallest rig in this line, it will perform just as good as its larger counterparts. Now, facilities with confined spaces can entertain their members and engage them in a functional fitness environment.



Not enough space for a fully functioning multi-fitness rig? Not with \$300! This one will surely satisfy your needs, when floorspace is at a premium. As always, you can pick and choose your individual stations to your liking.





Slightly smaller than its predecessor, \$400 still affords the possibility of having a great workout in less space. By design, this unit has all the best features of \$500 in a more compact, seamless arrangement.





This model is a combination of all the best stations with full integration of new methodologies of functional fitness workout. S500 allows the club operators to triangulate all the workouts of their members to assure their maximum satisfaction.



# NAOMI SUSPENSION / BOXING Defining Dynamic Training

ive into the exhilarating world of group boxing with our bespoke Boxing Rail System. Crafted with flexibility in mind, this unique setup lets you effortlessly move the boxing bags aside when you're keen to switch things up with TRX or any other suspension training systems.