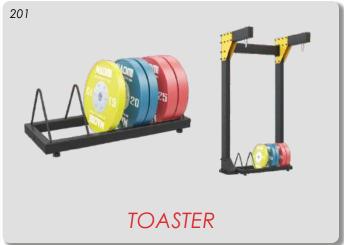

2x - STORAGE - SUSPENDED SHELF (155)

1x - LADDER

4x - TARGET BALL<sup>2</sup> (20)

1x - STORAGE BOX (200)

1x - TOASTER (201)

1x - DRAWER (202)

\* Walls of the court are not shown for better visual clairty of our products.