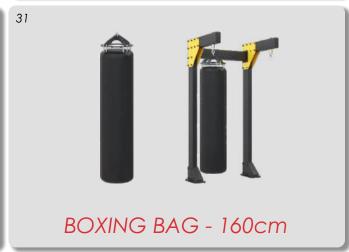

#### HIGHLITING - STORAGE PLUS CAGE

3x - STORAGE PLUS (50)

2x - STORAGE - DUMBELL SHELF (165)

1x - STORAGE - MATS (153)

2x - PULL UP (100)

2x - SQUAT (130)

1x - TARGET BALL<sup>2</sup>

1x - BOXING BAG - 160cm (31)