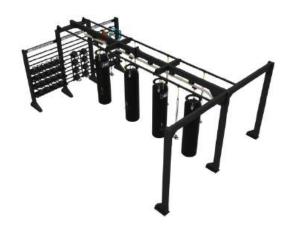

What's better than one Bridge! Well, two of them!. Incredible 54 anchoring points allows for 24 users to work out at the same time.

**BOXING RAIL** 4x BAGS

DIMENSIONS: 435cm x 660cm x 270cm

29 m<sup>2</sup> & + users

**BOXING RAIL** 5x BAGS

DIMENSIONS: 485cm x 760cm x 270cm