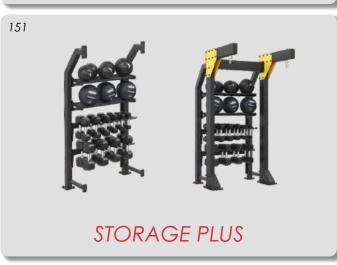

\* Walls of the court are not shown for better visual clairty of our products.

Example: STORAGE PLUS modules

Here is an example of our STORAGE PLUS.STORAGE PLUS adds storage capabilities to the modules that previously were not possible. You could not combine "Storage" and "shelves".By putting storage module at the back of the station we sacrifice a little bit of space but the overall design is more compact and versatile

#### HIGHLITING - STORAGE PLUS CAGE

3x - STORAGE PLUS (50)

2x - STORAGE - DUMBELL SHELF (165)

1x - STORAGE - MATS (153)

2x - PULL UP (100)

2x - SQUAT (130)

1x - TARGET BALL<sup>2</sup>

1x - BOXING BAG - 160cm (31)