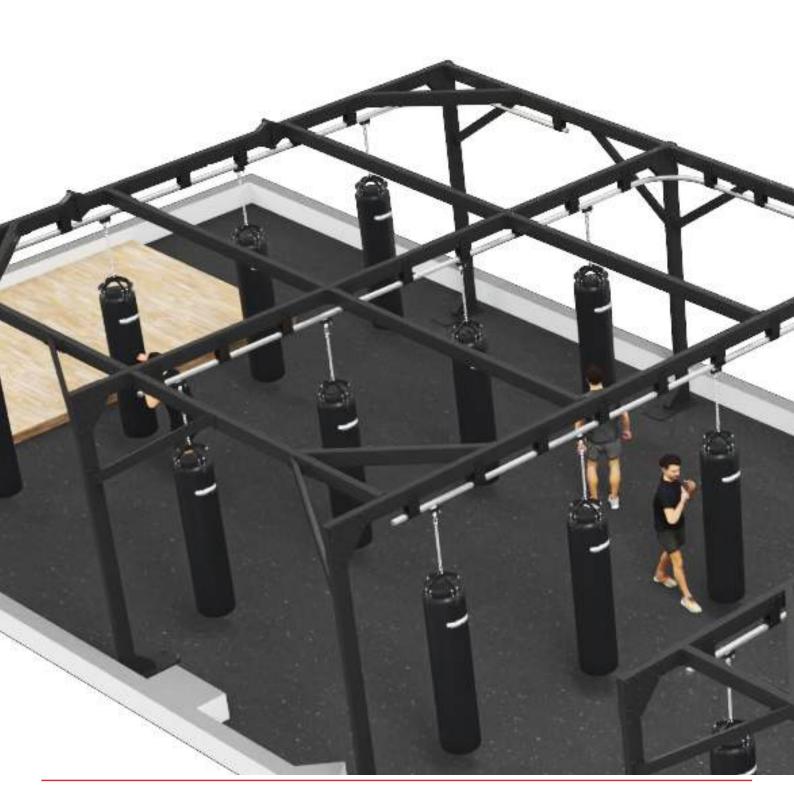

# NAOMI SUSPENSION / BOXING Defining Dynamic Training

ive into the exhilarating world of group boxing with our bespoke Boxing Rail System. Crafted with flexibility in mind, this unique setup lets you effortlessly move the boxing bags aside when you're keen to switch things up with TRX or any other suspension training systems.

The flexibility doesn't end there. Need more space for intricate boxing routines? Easily integrate additional bridges or bays, ensuring your training remains unbounded. With the freedom to select colors, embed your logo on each bag, and choose from an array of functional training accessories, you're in control of crafting a truly personalized fitness environment.