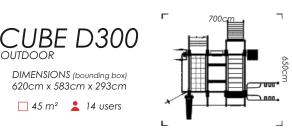

#### CUBE D300

DIMENSIONS (bounding box) 580cm x 480cm x 290cm

Space savings don't mean that you should sacrifice on versatility or design. While D300 is scaled down to fit almost any space, it still maintains the overall features of its larger predecessors. For club operators that still want to wow their audience while maintaining a small footprint, this model is for you!