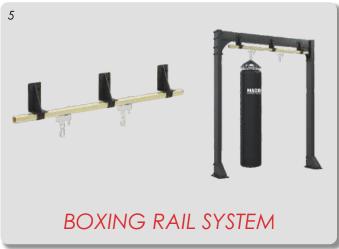

# NAOMI SUSPENSION / BOXING Defining Dynamic Training

ive into the exhilarating world of group boxing with our bespoke Boxing Rail System. Crafted with flexibility in mind, this unique setup lets you effortlessly move the boxing bags aside when you're keen to switch things up with TRX or any other suspension training systems.

The flexibility doesn't end there. Need more space for intricate boxing routines? Easily integrate additional bridges or bays, ensuring your training remains unbounded. With the freedom to select colors, embed your logo on each bag, and choose from an array of functional training accessories, you're in control of crafting a truly personalized fitness environment.