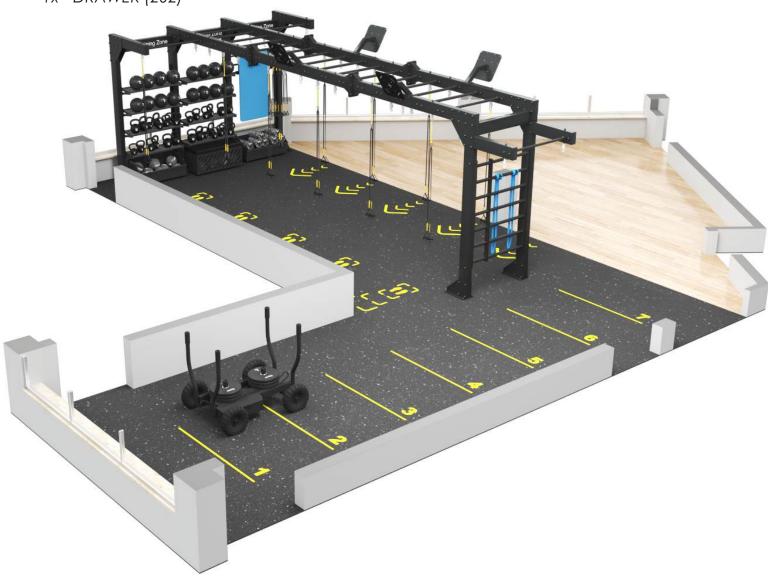

\* Walls of the court are not shown for better visual clairty of our products.

Example: STORAGE PLUS modules

Here is an example of our STORAGE PLUS.STORAGE PLUS adds storage capabilities to the modules that previously were not possible. You could not combine "Storage" and "shelves".By putting storage module at the back of the station we sacrifice a little bit of space but the overall design is more compact and versatile

#### HIGHLITING - STORAGE PLUS CAGE

3x - STORAGE PLUS (50)

2x - STORAGE - DUMBELL SHELF (165)

1x - STORAGE - MATS (153)

2x - PULL UP (100)

2x - SQUAT (130)

1x - TARGET BALL<sup>2</sup>

1x - BOXING BAG - 160cm (31)

1x - DIP - SIMPLE (121)

1x - AB BENCH (123)

1x - TARGET BALL<sup>2</sup> (20)

2x - ONE STACK (160)

1x - BATTLE ROPE (90)

1x - PULL UP HANDLES (110)

2x - TOASTER (201)

Example: CUSTOM FRAME PROJECT