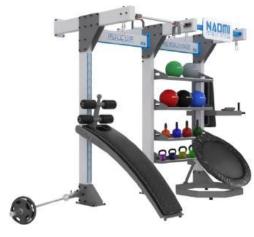

# NAOMI FUNCTIONAL BAYS: Crafting Versatile Fitness Arenas

BENCH

egin with the fundamental frame structure, customizable to align perfectly with your desired functional gym layout. Watch as it evolves from a Power Rack or a CrossFit Rack into a comprehensive workout bay.

Our system's extensive array of add-ons ensures every training requirement is met. The modular nature empowers you to modify components, crafting an ideal training ambiance. The potential is boundless, from ball stations and strength units to weightlifting platforms and varied storage options, pull-up bars, w. Every design aspect focuses on personalization, maximizing your equipment's utility.

With NAOMI FITNESS DESIGN, the spotlight is on adaptability, pioneering designs, and elevating your functional training space to unparalleled heights. Let's join hands and transform your area into a functional fitness utopia.