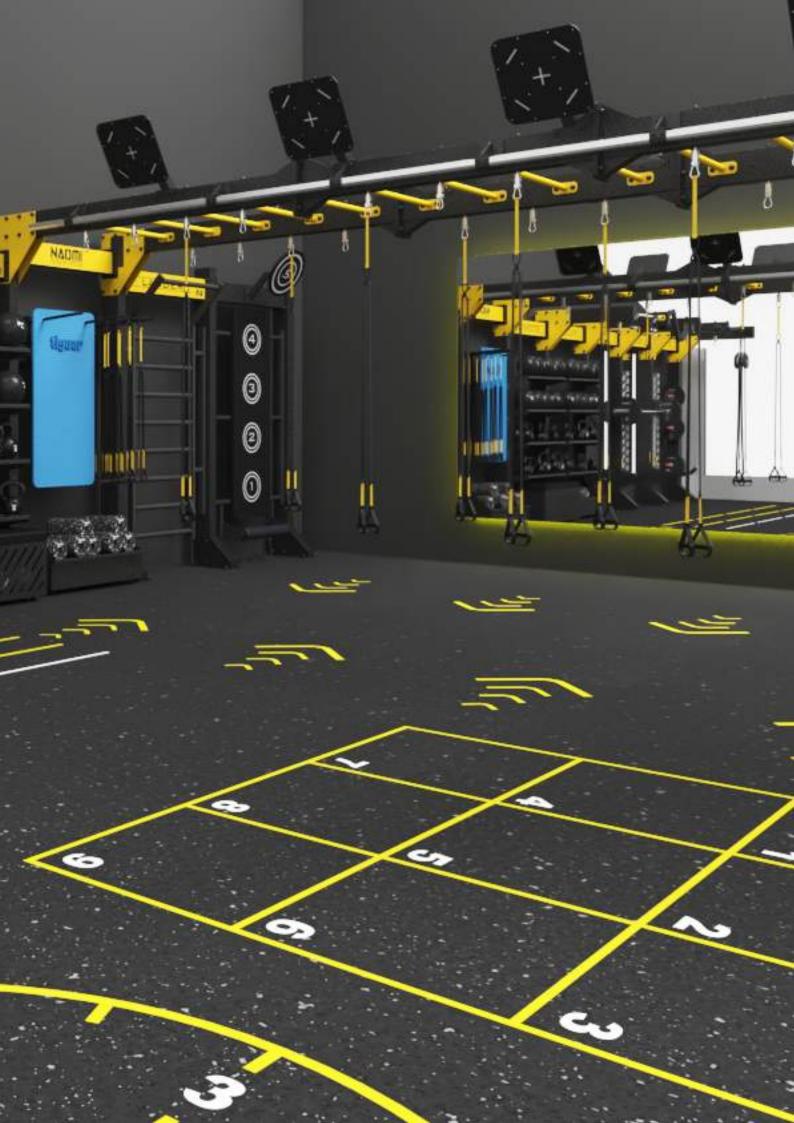

# NAOMI SUSPENSION / BOXING Defining Dynamic Training

ive into the exhilarating world of group boxing with our bespoke Boxing Rail System. Crafted with flexibility in mind, this unique setup lets you effortlessly move the boxing bags aside when you're keen to switch things up with TRX or any other suspension training systems.

The flexibility doesn't end there. Need more space for intricate boxing routines? Easily integrate additional bridges or bays, ensuring your training remains unbounded. With the freedom to select colors, embed your logo on each bag, and choose from an array of functional training accessories, you're in control of crafting a truly personalized fitness environment.