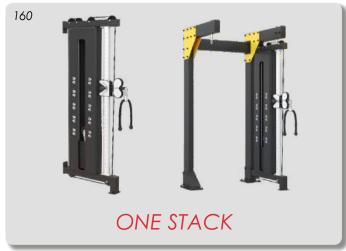

Modules that Client requested:

2x - ONE STACK (160)

1x - PULL UP (100)

2x - SQUAT (130)

1x - MULTI PULLUP (101)

3x - STORAGE - PLATE HOLDER (152)

1x - CYCLE (140)

2x - STORAGE - SUSPENDED SHELF (155)

1x - DIP - SIMPLE (121)

1x - AB BENCH (123)

1x - TARGET BALL<sup>2</sup> (20)

2x - ONE STACK (160)

1x - BATTLE ROPE (90)

1x - PULL UP HANDLES (110)

2x - TOASTER (201)

Example: CUSTOM FRAME PROJECT