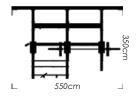

# NAOMI FUNCTIONAL BAYS: Crafting Versatile Fitness Arenas

BENCH

egin with the fundamental frame structure, customizable to align perfectly with your desired functional gym layout. Watch as it evolves from a Power Rack or a CrossFit Rack into a comprehensive workout bay.

Our system's extensive array of add-ons ensures every training requirement is met. The modular nature empowers you to modify components, crafting an ideal training ambiance. The potential is boundless, from ball stations and strength units to weightlifting platforms and varied storage options, pull-up bars, w. Every design aspect focuses on personalization, maximizing your equipment's utility.