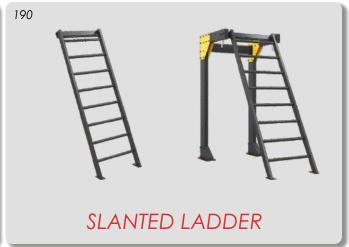

1x - STORAGE - MATS (153)

1x - WORKOUT LADDER V2 (193)

1x - DIP - AB-TRON (120)

1x - WALLBALL (50)

4x - TARGET BALL<sup>2</sup> (20)

4x - BOXING BAG - CUSTOM LOGO (32)

1x - BRIDGE MODULE (1)

Example: Bridge MODULAR design.

Example: Near-Wall StorageMODULAR design. This one is a Functional storage solution.

Client arranged 4 Modules 100cm

1x - WORKOUT LADDER

1x - VERTICAL LADDER

1x - WALLBALL (50)

2x - STORAGE - BALLS (150)

2x - STORAGE - SUSPENDED SHELF (155)

1x - VERTICAL LADDER

2x - PULL UP (100)

1x - MULTI PULLUP (101)

1x - ENDLESS ROPE (60)

\* Walls of the court are not shown for better visual clairty of our products.

Example: \$200 based modular design

1x - WALLBALL (50)