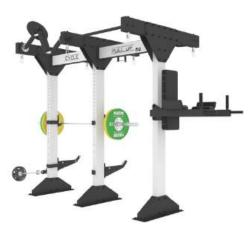

Very small but very unique, you will find here 4 users working at the same time. Very limited space cuz you need just 6 sqm to use! You have here squat stations also with safeties, also moving pull up handles, cycle station, 4 suspension anchoring points and 2 x torso trainer!