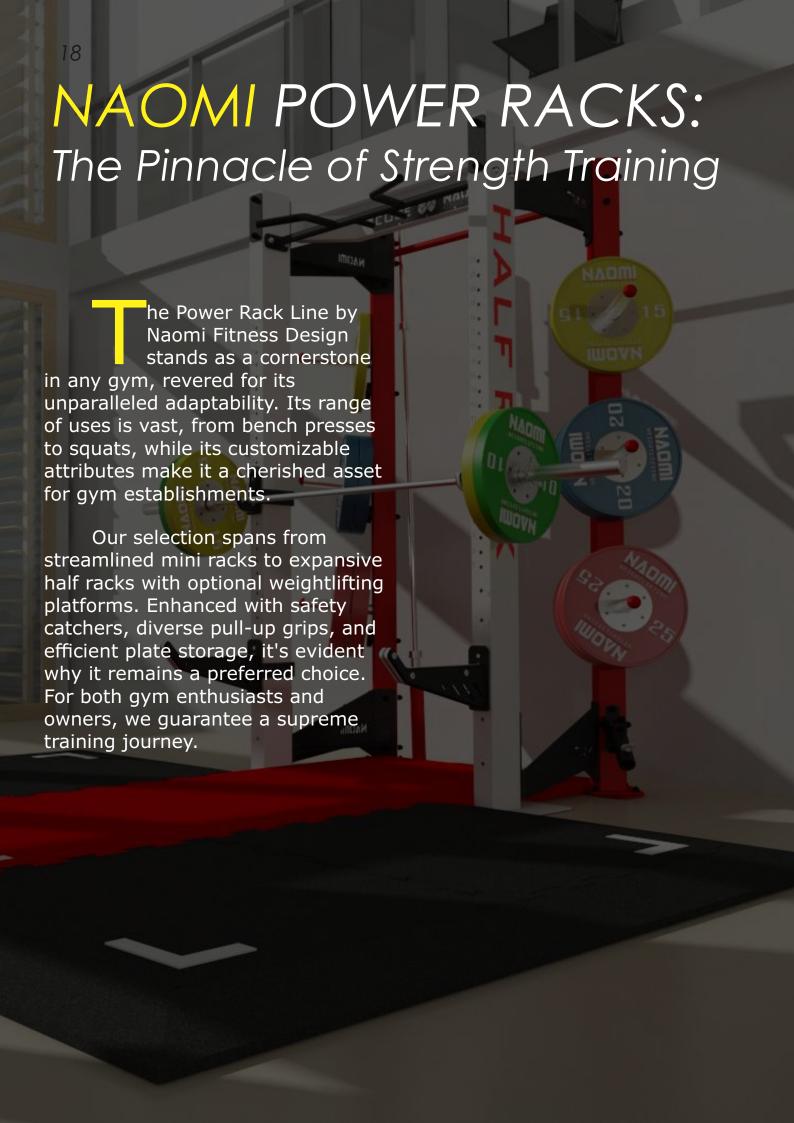

291,5 CM

MINI RACK V3 without platform

MINI RACK V3 with platform

Mini Rack from Naomi is that piece of equipment you may have in any place. It still very functional and the most power of this little one is space saving.

It's only 115 cm deep and on he's strong post's you still can have safety bars for dead lift's, how cool is that. It is ideal for small studios and large clubs where you can use it with or without weighlifting platform.