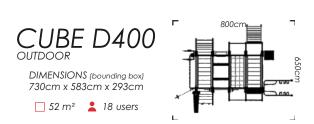

### CUBE D400

DIMENSIONS (bounding box) 590cm x 580cm x 290cm

49 m² 18 users

A smaller scale of the Cube without sacrificing any of the usability of its big brother. Modular by design, means that you can pick and choose any station to your liking. If you wish to, you can even duplicate many of the stations, to really dial in your preference.