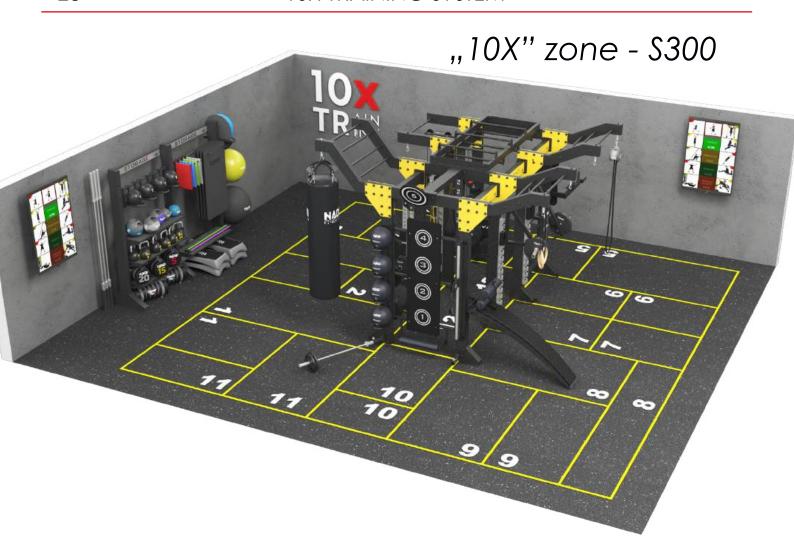

Not enough space for a fully functioning multi-fitness rig? Not with \$300! This one will surely satisfy your needs, when floorspace is at a premium. As always, you can pick and choose your individual stations to your liking.