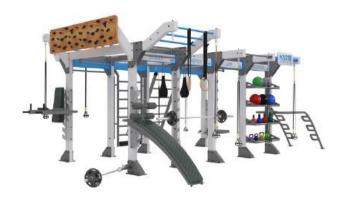

### CUBE D400

DIMENSIONS (bounding box) 590cm x 580cm x 290cm

49 m² 18 users

A smaller scale of the Cube without sacrificing any of the usability of its big brother. Modular by design, means that you can pick and choose any station to your liking. If you wish to, you can even duplicate many of the stations, to really dial in your preference.