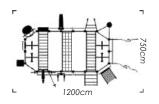

# CUBE D500

DIMENSIONS (bounding box) 700cm x 580cm x 290cm

☐ 55 m² 20 users

This Cube has it all! The largest in the series it showcases all the components that made the Cube series an instant classic. From strength to agility exercises, this one bears it all. With ample workout space, you'll be sure that the club goer will not feel restricted or crowded.