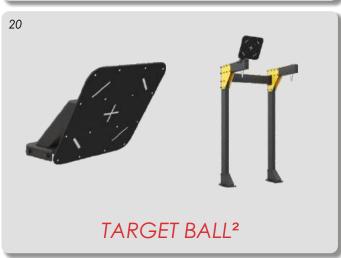

1x - STORAGE - MATS (153)

1x - WORKOUT LADDER V2 (193)

1x - DIP - AB-TRON (120)

1x - WALLBALL (50)

4x - TARGET BALL<sup>2</sup> (20)

4x - BOXING BAG - CUSTOM LOGO (32)

1x - BRIDGE MODULE (1)

Example: Bridge MODULAR design.

2x - STORAGE - SUSPENDED SHELF (155)

1x - LADDER

4x - TARGET BALL<sup>2</sup> (20)

1x - STORAGE BOX (200)

1x - TOASTER (201)

1x - DRAWER (202)

\* Walls of the court are not shown for better visual clairty of our products.