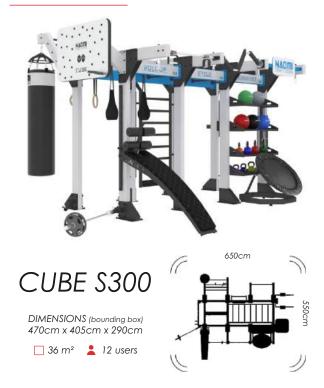

Not enough space for a fully functioning multi-fitness rig? Not with \$300! This one will surely satisfy your needs, when floorspace is at a premium. As always, you can pick and choose your individual stations to your liking.