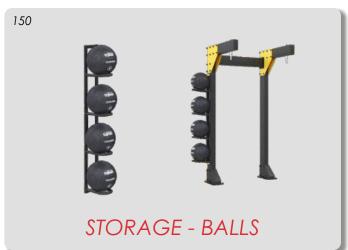

Example: Near-Wall StorageMODULAR design. This one is a Functional storage solution.

Client arranged 4 Modules 100cm

1x - WORKOUT LADDER

1x - VERTICAL LADDER

1x - WALLBALL (50)

2x - STORAGE - BALLS (150)

2x - STORAGE - SUSPENDED SHELF (155)